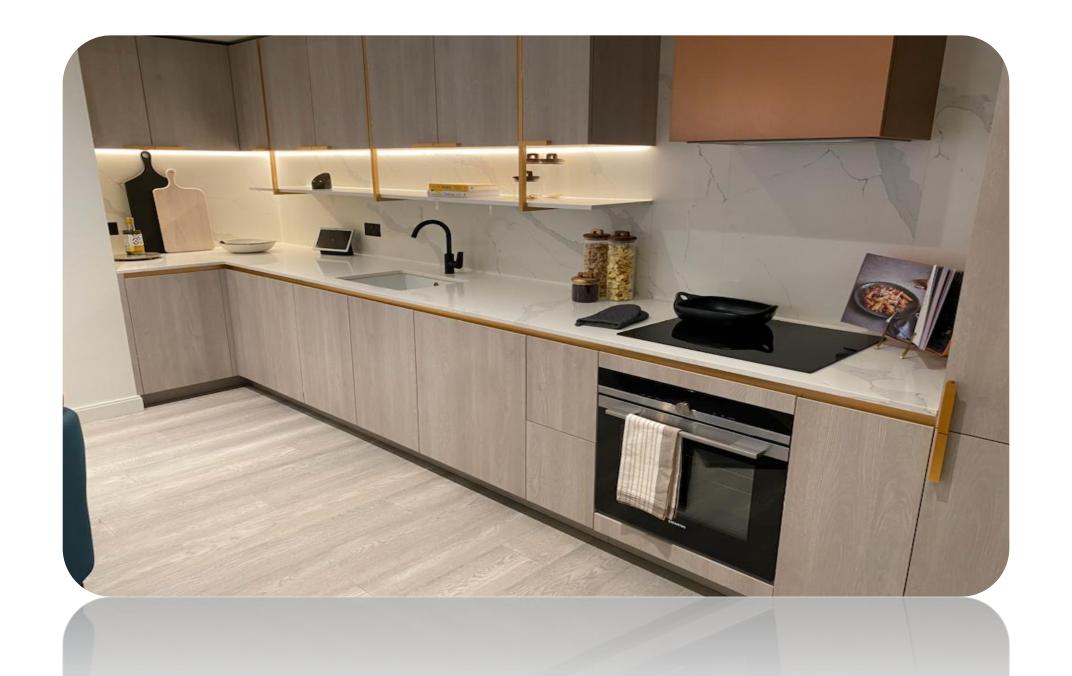

#### Snow White A+

Range: Marble

Finished: Polished, Honed, Leather

Thickness: 20mm

Dear Customers:
Please note each Block of stones will be Different Shade & Batches,
Photo is the Reference for your information only.

Sizes:

Slab

1200 x 1200

1000 x 1000

1200 x 600

800 x 800

600 x 600