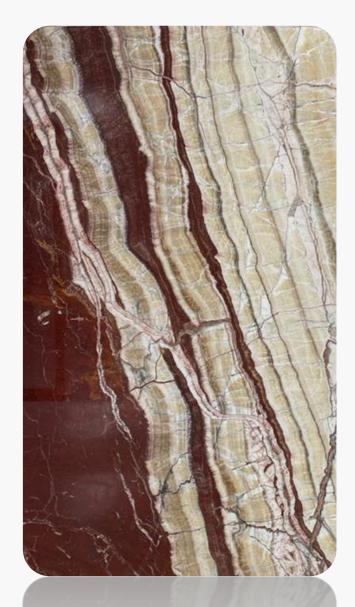

#### Rosso Levanto

Range: Marble

Finished: Polished, Honed, Leather

Thickness: 20mm

Dear Customers:
Please note each Block of stones will be Different Shade & Batches,
Photo is the Reference for your information only.

Sizes:

Slab

1200 x 1200

1000 x 1000

1200 x 600

800 x 800

600 x 600