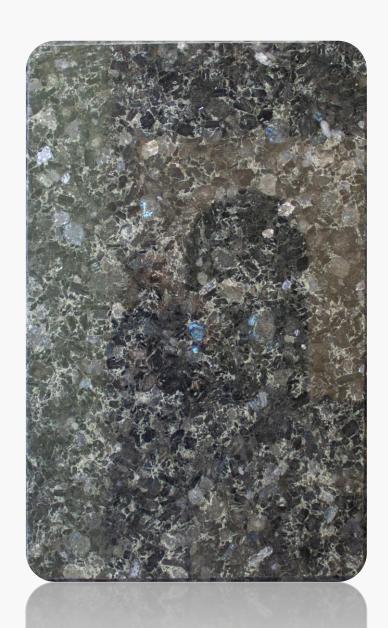

## Nero Marquino

Range: Marble

Finished: Polished, Honed, Leather

Thickness: 20mm

Dear Customers:
Please note each Block of stones will be Different Shade & Batches,
Photo is the Reference for your information only.

Sizes:

Slab

1200 x 1200

1000 x 1000

1200 x 600

800 x 800

600 x 600