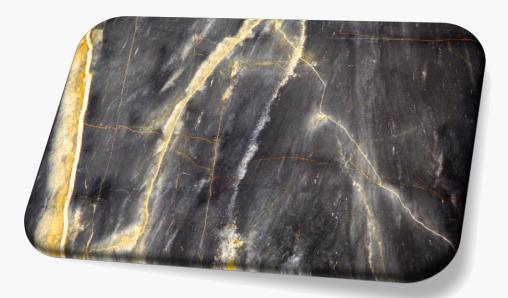

#### Black Fire

Range: Marble

Finished: Polished, Honed, Leather

Thickness: 20mm

Dear Customers:
Please note each Block of stones will be Different Shade & Batches,
Photo is the Reference for your information only.

Sizes:

Slab

1200 x 1200

1000 x 1000

1200 x 600

800 x 800

600 x 600