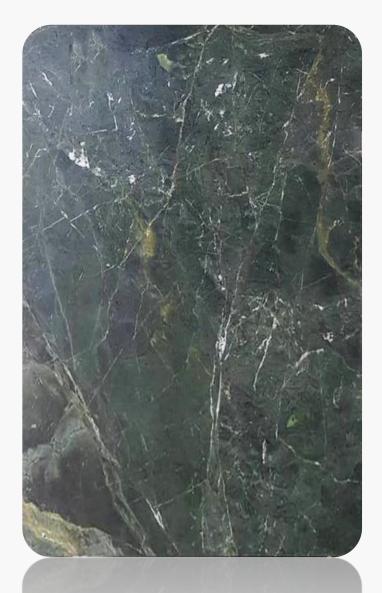

# Crystal Spider A+

Range: Marble

Finished: Polished, Honed, Leather

Thickness: 20mm

Dear Customers:
Please note each Block of stones will be Different Shade & Batches,
Photo is the Reference for your information only.

Sizes:

Slab

1200 x 1200

1000 x 1000

1200 x 600

 $800 \times 800$ 

600 x 600