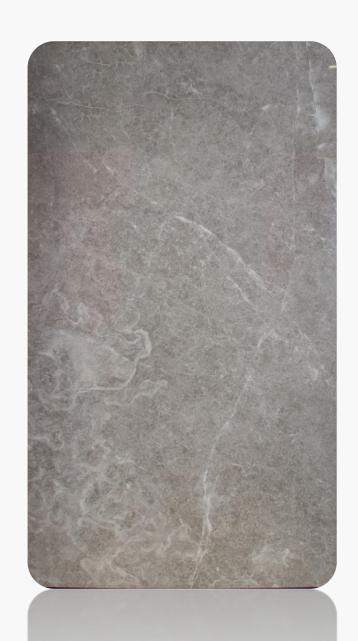

# Crystal Spider A+

Range: Marble

Finished: Polished, Honed, Leather

Thickness: 20mm

Dear Customers:
Please note each Block of stones will be Different Shade & Batches,
Photo is the Reference for your information only.

Sizes:

Slab

1200 x 1200

1000 x 1000

1200 x 600

 $800 \times 800$ 

600 x 600