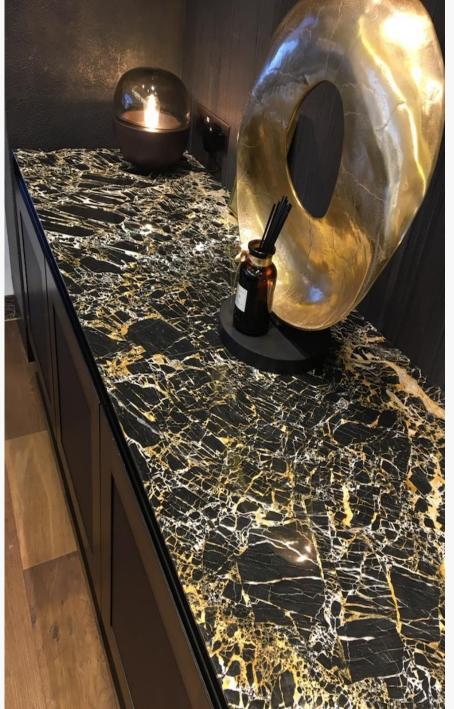

se note each Block of stones will be Different Shade & Batches,
Photo is the Reference for your information only.

Sizes:

Slab

1200 x 1200

1000 x 1000

1200 x 600

800 x 800

600 x 600



#### Black & Gold Tarros

Range: Qurtizite

Finished: Polished, Honed, Leather

Thickness: 20mm



Dear Customers:
Please note each Block of stones will be Different Shade & Batches,
Photo is the Reference for your information only.

Sizes:

Slab

1200 x 1200

1000 x 1000

1200 x 600

800 x 800

600 x 600



### Jacaranda

Range: Qurtizite

Finished: Polished, Honed, Leather

Thickness: 20mm



Dear Customers:
Please note each Block of stones will be Different Shade & Batches,
Photo is the Reference for your information only.

Sizes:

Slab

1200 x 1200

1000 x 1000

1200 x 600

800 x 800

600 x 600











# White Onyx

Range: Onyx

Finished: Polished, Honed, Leather

Thickness: 20mm

Sizes:

Slab

1200 x 1200

1000 x 1000

1200 x 600

 $800 \times 800$ 

600 x 600

600 x 300





# Flamingo Onyx

Range: Onyx

Finished: Polished, Honed, Leather

Thickness: 20mm

Sizes:

Slab

1200 x 1200

1000 x 1000

1200 x 600

 $800 \times 800$ 

600 x 600

600 x 300





# Blue Onyx

Range: Onyx

Finished: Polished, Honed, Leather

Thickness: 20mm

Sizes:

Slab

1200 x 1200

1000 x 1000

1200 x 600

 $800 \times 800$ 

600 x 600

600 x 300





# Fire Onyx

Range: Onyx

Finished: Polished, Honed, Leather

Thickness: 20mm

Sizes:

Slab

1200 x 1200

 $1000 \times 1000$ 

1200 x 600

 $800 \times 800$ 

600 x 600

600 x 300



### Green Onyx

Range: Onyx

Finished: Polished, Honed, Leather

Thickne