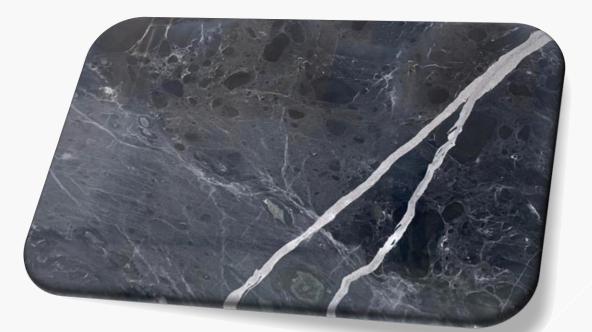

# Crystal Spider A+

Range: Marble

Finished: Polished, Honed, Leather

Thickness: 20mm

Dear Customers:
Please note each Block of stones will be Different Shade & Batches,
Photo is the Reference for your information only.

Sizes:

Slab

1200 x 1200

1000 x 1000

1200 x 600

 $800 \times 800$ 

600 x 600