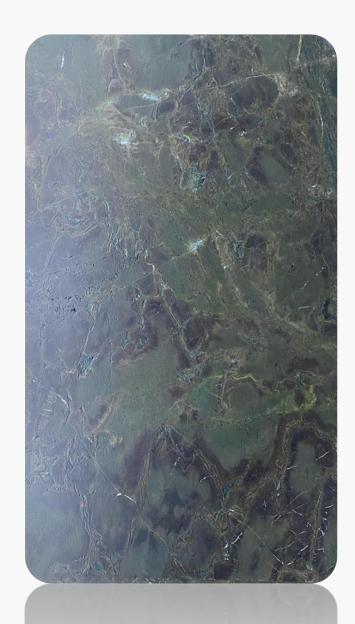

#### Forest Autumn

Range: Marble

Finished: Polished, Honed, Leather

Thickness: 20mm

Dear Customers:
Please note each Block of stones will be Different Shade & Batches,
Photo is the Reference for your information only.