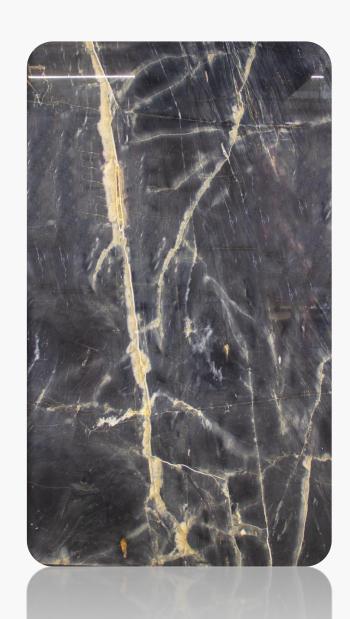

#### Black Fire

Range: Marble

Finished: Polished, Honed, Leather

Thickness: 20mm

Dear Customers:
Please note each Block of stones will be Different Shade & Batches,
Photo is the Reference for your information only.

Sizes:

Slab

1200 x 1200

1000 x 1000

1200 x 600

800 x 800

600 x 600