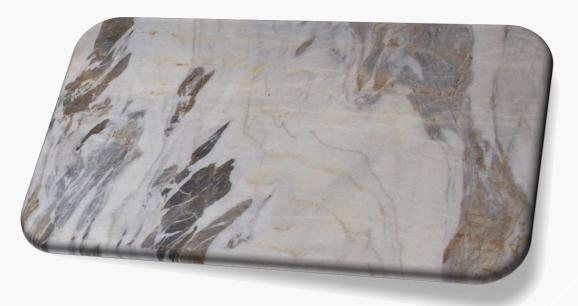

#### Loutus

Range: Marble

Finished: Polished, Honed, Leather

Thickness: 20mm

Dear Customers:
Please note each Block of stones will be Different Shade & Batches,
Photo is the Reference for your information only.

Sizes:

Slab

1200 x 1200

1000 x 1000

1200 x 600

800 x 800

600 x 600