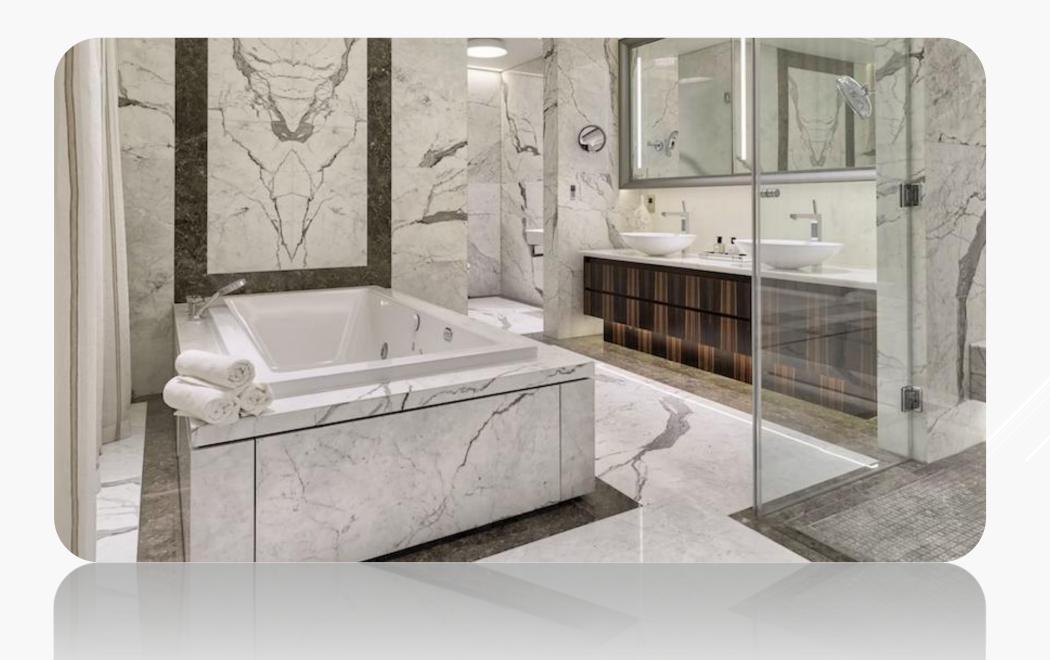

:
Please note each Block of stones will be Different Shade & Batches,
Photo is the Reference for your information only.

Sizes:

Slab

1200 x 1200

1000 x 1000

1200 x 600

800 x 800

600 x 600



### **Tornado Cross**

Range: Marble

Finished: Polished, Honed, Leather

Thickness: 20mm



Dear Customers:
Please note each Block of stones will be Different Shade & Batches,
Photo is the Reference for your information only.

Sizes:

Slab

1200 x 1200

1000 x 1000

1200 x 600

800 x 800

600 x 600



#### Rosso Levanto

Range: Marble

Finished: Polished, Honed, Leather

Thickness: 20mm



Dear Customers:
Please note each Block of stones will be Different Shade & Batches,
Photo is the Reference for your information only.

Sizes:

Slab

1200 x 1200

1000 x 1000

1200 x 600

800 x 800

600 x 600





#### Skato A+

Range: Marble

Finished: Polished, Honed, Leather

Thickness: 20mm



Dear Customers:
Please note each Block of stones will be Different Shade & Batches,
Photo is the Reference for your information only.

#### Sizes:

- Slab
- 1200 x 1200
- 1000 x 1000
- 1200 x 600
- 800 x 800
- 600 x 600
- 600 x 300



#### Nero Fantastic

Range: Marble

Finished: Polished, Honed, Leather

Thickness: 20mm



Dear Customers:
Please note each Block of stones will be Different Shade & Batches,
Photo is the Reference for your information only.

Sizes:

Slab

1200 x 1200

1000 x 1000

1200 x 600

800 x 800

600 x 600



### Sofita

Range: Marble

Finished: Polished, Honed, Leather

Thickness: 20mm



Dear Customers:
Please note each Block of stones will be Different Shade & Batches,
Photo is