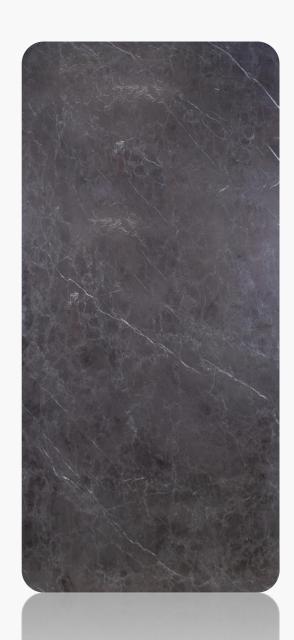

## Nero Marquino

Range: Marble

Finished: Polished, Honed, Leather

Thickness: 20mm

Dear Customers:
Please note each Block of stones will be Different Shade & Batches,
Photo is the Reference for your information only.

Sizes:

Slab

1200 x 1200

1000 x 1000

1200 x 600

800 x 800

600 x 600