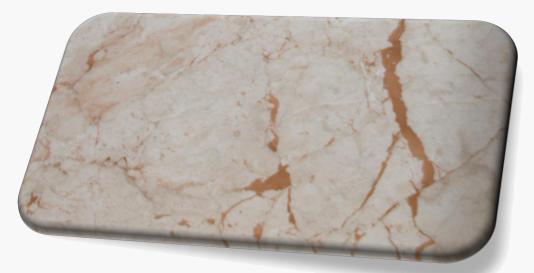

### Marfil

Range: Marble

Finished: Polished, Honed, Leather

Thickness: 20mm

Dear Customers:
Please note each Block of stones will be Different Shade & Batches,
Photo is the Reference for your information only.

Sizes:

Slab

1200 x 1200

1000 x 1000

1200 x 600

800 x 800

600 x 600