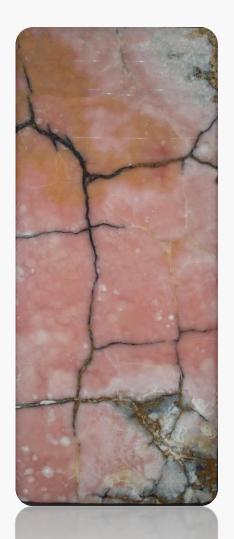

# Flamingo Onyx

Range: Onyx

Finished: Polished, Honed, Leather

Thickness: 20mm

Sizes:

Slab

1200 x 1200

1000 x 1000

1200 x 600

 $800 \times 800$ 

600 x 600

600 x 300