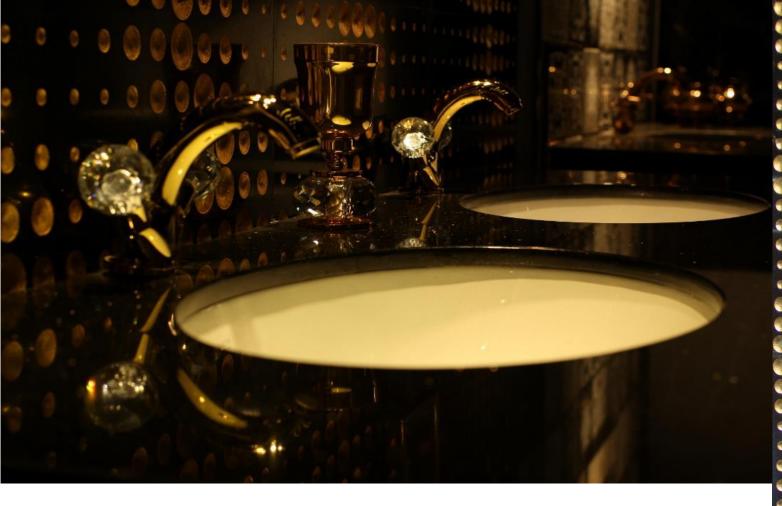

#### Thickness:

30mm,

20mm,

**12mm** 

Dear Customers:

Black Granite Including CNC Design with Handmade Gold Leaf