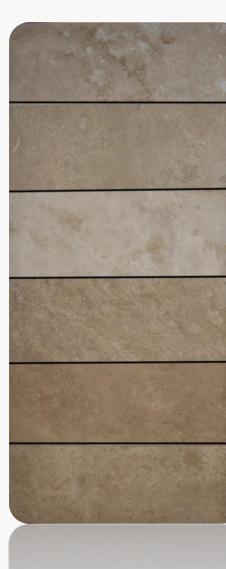

#### Travertine Range

#### Sizes:

Slab

1200 x 1200

1000 x 1000

1200 x 600

800 x 800

600 x 600

 $600 \times 300$ 

#### Finished:

Polished,

Honed,

Leather

#### Thickness:

30mm,

20mm,

**12mm** 

Dear Customers:

Black Granite Including CNC Design with Handmade Gold Leaf