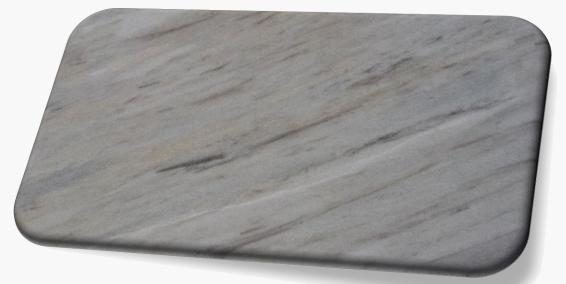

#### Loutus

Range: Marble

Finished: Polished, Honed, Leather

Thickness: 20mm

Dear Customers:
Please note each Block of stones will be Different Shade & Batches,
Photo is the Reference for your information only.

Sizes:

Slab

1200 x 1200

1000 x 1000

1200 x 600

800 x 800

600 x 600