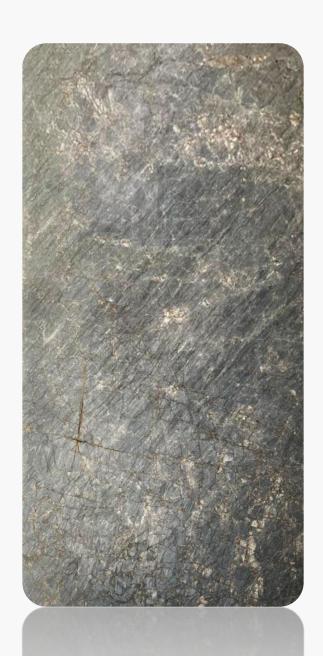

# Pietra Gray

Range: Marble

Finished: Polished, Honed, Leather

Thickness: 20mm

Dear Customers:
Please note each Block of stones will be Different Shade & Batches,
Photo is the Reference for your information only.

Sizes:

Slab

1200 x 1200

1000 x 1000

1200 x 600

800 x 800

600 x 600