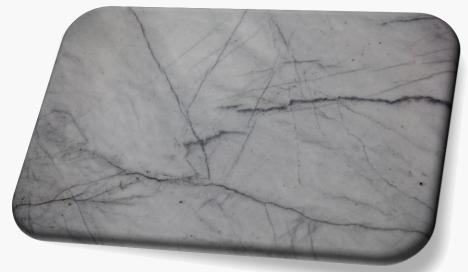

# Crystal Spider A+

Range: Marble

Finished: Polished, Honed, Leather

Thickness: 20mm

Dear Customers:
Please note each Block of stones will be Different Shade & Batches,
Photo is the Reference for your information only.