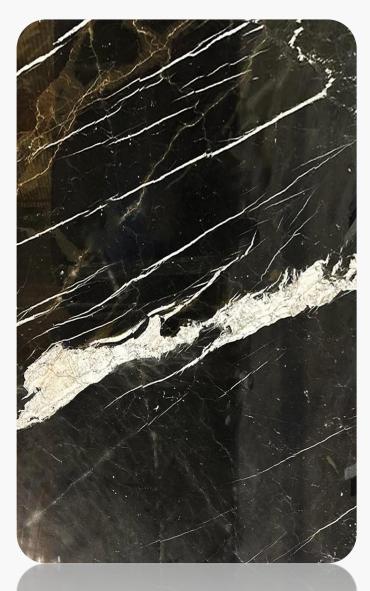

#### Black Fire

Range: Marble

Finished: Polished, Honed, Leather

Thickness: 20mm

Dear Customers:
Please note each Block of stones will be Different Shade & Batches,
Photo is the Reference for your information only.