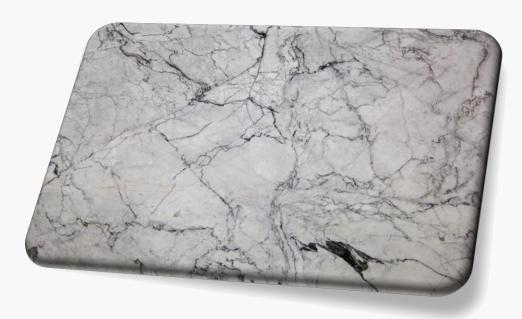

# Spider

Range: Marble

Finished: Polished, Honed, Leather

Thickness: 20mm

Dear Customers:
Please note each Block of stones will be Different Shade & Batches,
Photo is the Reference for your information only.