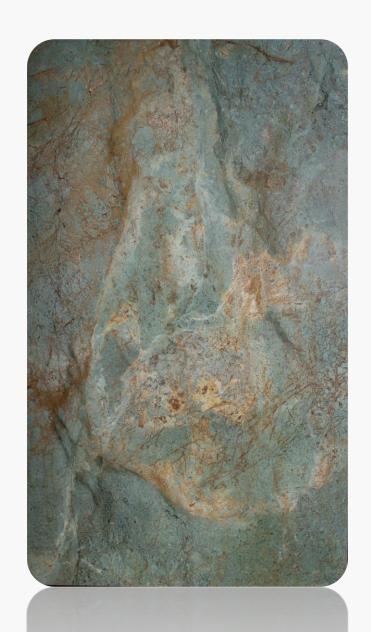

#### Green Touch

Range: Granite

Finished: Polished, Honed, Leather

Thickness: 20mm

Dear Customers:
Please note each Block of stones will be Different Shade & Batches,
Photo is the Reference for your information only.

Sizes:

Slab

1200 x 1200

1000 x 1000

1200 x 600

800 x 800

600 x 600