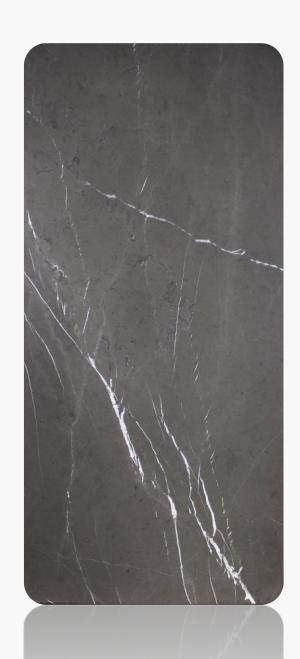

# Pietra Gray

Range: Marble

Finished: Polished, Honed, Leather

Thickness: 20mm

Dear Customers:
Please note each Block of stones will be Different Shade & Batches,
Photo is the Reference for your information only.

Sizes:

Slab

1200 x 1200

1000 x 1000

1200 x 600

800 x 800

600 x 600