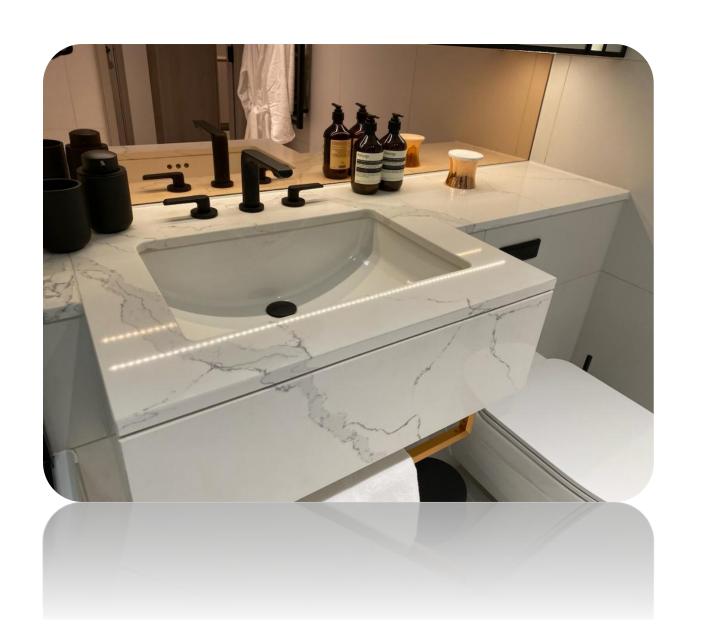

Customers:
Please note each Block of stones will be Different Shade & Batches,
Photo is the Reference for your information only.

Sizes:

Slab

1200 x 1200

1000 x 1000

1200 x 600

800 x 800

600 x 600



#### Loutus

Range: Marble

Finished: Polished, Honed, Leather

Thickness: 20mm



Dear Customers:
Please note each Block of stones will be Different Shade & Batches,
Photo is the Reference for your information only.

Sizes:

Slab

1200 x 1200

1000 x 1000

1200 x 600

800 x 800

600 x 600



#### Snow White A+

Range: Marble

Finished: Polished, Honed, Leather

Thickness: 20mm



Dear Customers:
Please note each Block of stones will be Different Shade & Batches,
Photo is the Reference for your information only.

Sizes:

Slab

1200 x 1200

1000 x 1000

1200 x 600

800 x 800

600 x 600







# Crystal Spider A+

Range: Marble

Finished: Polished, Honed, Leather

Thickness: 20mm



Dear Customers:
Please note each Block of stones will be Different Shade & Batches,
Photo is the Reference for your information only.

Sizes:

Slab

1200 x 1200

1000 x 1000

1200 x 600

 $800 \times 800$ 

600 x 600



#### Black Fire

Range: Marble

Finished: Polished, Honed, Leather

Thickness: 20mm



Dear Customers:
Please note each Block of stones will be Different Shade & Batches,
Photo is the Reference for your information only.

Sizes:

Slab

1200 x 1200

1000 x 1000

1200 x 600

800 x 800

600 x 600



### Silk

Range: Marble

Finished: Polished, Honed, Leather

Thickness: 20mm



Dear Customers:
Please note each Block of stones will be Different Shade & Batches,
Photo is the Referenc