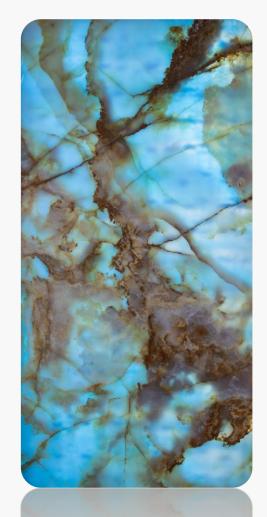

### Green Onyx

Range: Onyx

Finished: Polished, Honed, Leather

Thickness: 20mm

Dear Customers:
Please note each Block of stones will be Different Shade & Batches,
Photo is the Reference for your information only.

Sizes:

Slab

1200 x 1200

1000 x 1000

1200 x 600

800 x 800

600 x 600