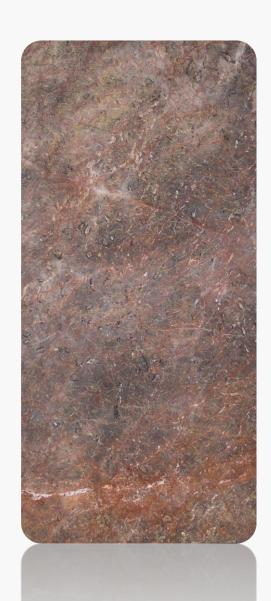

#### Red Wonderful

Range: Marble

Finished: Polished, Honed, Leather

Thickness: 20mm

Dear Customers:
Please note each Block of stones will be Different Shade & Batches,
Photo is the Reference for your information only.

Sizes:

Slab

1200 x 1200

1000 x 1000

1200 x 600

800 x 800

600 x 600