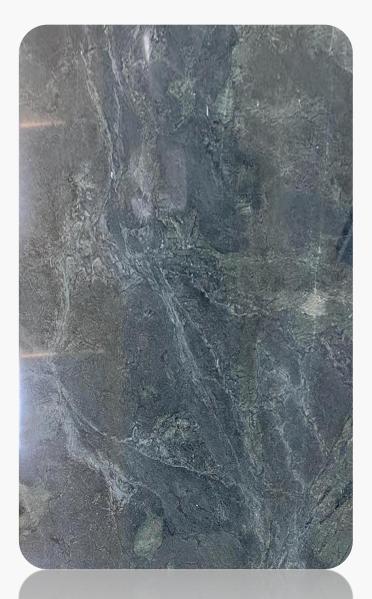

#### Green Land

Range: Granite

Finished: Polished, Honed, Leather

Thickness: 20mm

Dear Customers:
Please note each Block of stones will be Different Shade & Batches,
Photo is the Reference for your information only.

Sizes:

Slab

1200 x 1200

1000 x 1000

1200 x 600

800 x 800

600 x 600