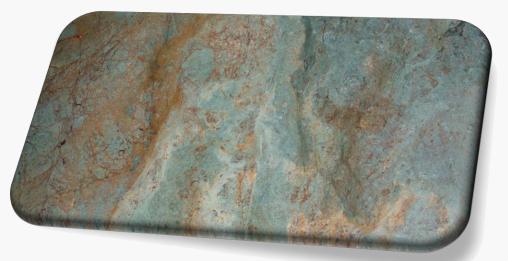

#### Green Touch

Range: Granite

Finished: Polished, Honed, Leather

Thickness: 20mm

Dear Customers:
Please note each Block of stones will be Different Shade & Batches,
Photo is the Reference for your information only.

Sizes:

Slab

1200 x 1200

1000 x 1000

1200 x 600

800 x 800

600 x 600