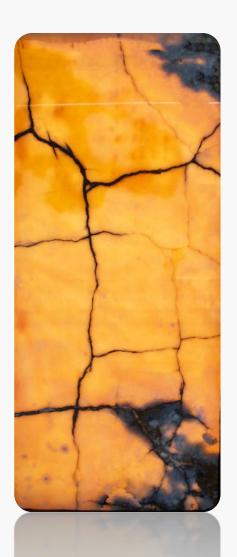

# Fire Onyx

Range: Onyx

Finished: Polished, Honed, Leather

Thickness: 20mm

Sizes:

Slab

1200 x 1200

 $1000 \times 1000$ 

1200 x 600

 $800 \times 800$ 

600 x 600

600 x 300