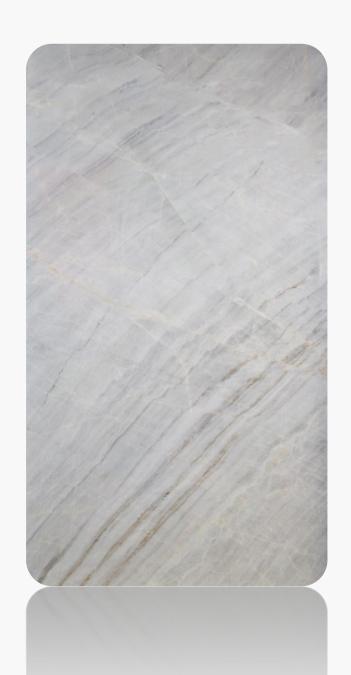

# Crystal Spider A+

Range: Marble

Finished: Polished, Honed, Leather

Thickness: 20mm

Dear Customers:
Please note each Block of stones will be Different Shade & Batches,
Photo is the Reference for your information only.

Sizes:

Slab

1200 x 1200

1000 x 1000

1200 x 600

 $800 \times 800$ 

600 x 600