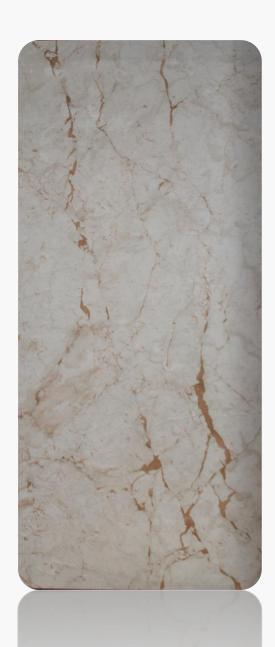

### Marfil

Range: Marble

Finished: Polished, Honed, Leather

Thickness: 20mm

Dear Customers:
Please note each Block of stones will be Different Shade & Batches,
Photo is the Reference for your information only.

Sizes:

Slab

1200 x 1200

1000 x 1000

1200 x 600

800 x 800

600 x 600