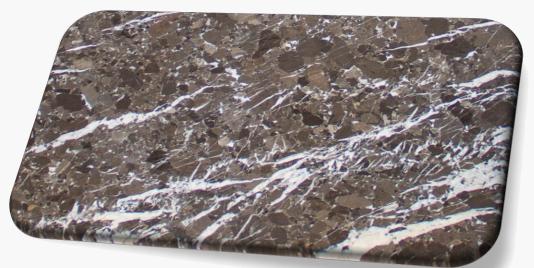

# Crystal Spider A+

Range: Marble

Finished: Polished, Honed, Leather

Thickness: 20mm

Dear Customers:
Please note each Block of stones will be Different Shade & Batches,
Photo is the Reference for your information only.

Sizes:

Slab

1200 x 1200

1000 x 1000

1200 x 600

 $800 \times 800$ 

600 x 600