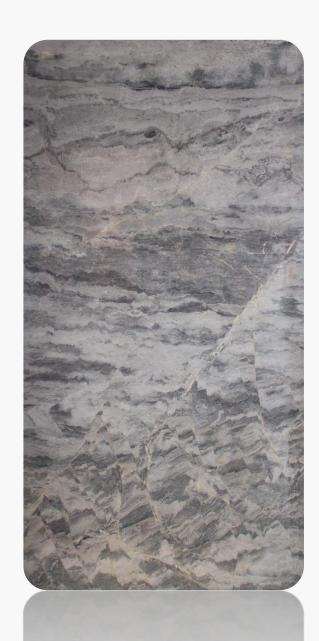

# Crystal Spider A+

Range: Marble

Finished: Polished, Honed, Leather

Thickness: 20mm

Dear Customers:
Please note each Block of stones will be Different Shade & Batches,
Photo is the Reference for your information only.

Sizes:

Slab

1200 x 1200

1000 x 1000

1200 x 600

 $800 \times 800$ 

600 x 600