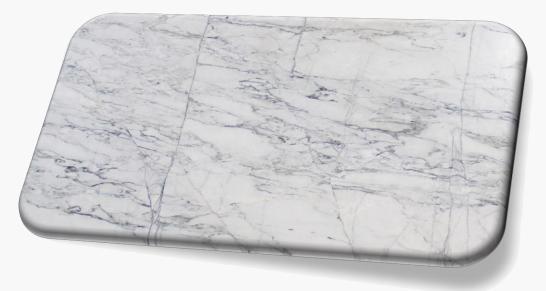

# Crystal Spider A+

Range: Marble

Finished: Polished, Honed, Leather

Thickness: 20mm

Dear Customers:
Please note each Block of stones will be Different Shade & Batches,
Photo is the Reference for your information only.

Sizes:

Slab

1200 x 1200

1000 x 1000

1200 x 600

 $800 \times 800$ 

600 x 600