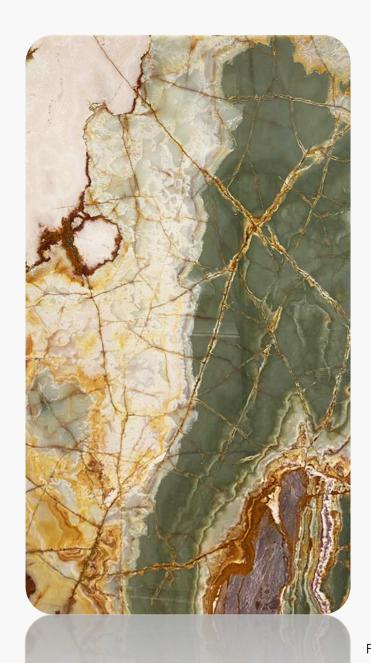

### Green Onyx

Range: Onyx

Finished: Polished, Honed, Leather

Thickness: 20mm

Dear Customers:
Please note each Block of stones will be Different Shade & Batches,
Photo is the Reference for your information only.