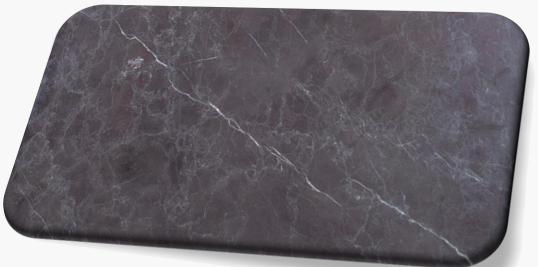

#### Black Fire

Range: Marble

Finished: Polished, Honed, Leather

Thickness: 20mm

Dear Customers:
Please note each Block of stones will be Different Shade & Batches,
Photo is the Reference for your information only.

Sizes:

Slab

1200 x 1200

1000 x 1000

1200 x 600

800 x 800

600 x 600