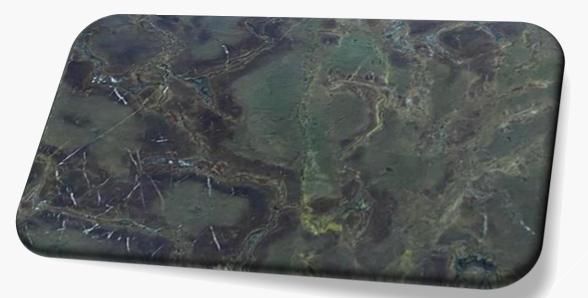

#### Forest Autumn

Range: Marble

Finished: Polished, Honed, Leather

Thickness: 20mm

Dear Customers:
Please note each Block of stones will be Different Shade & Batches,
Photo is the Reference for your information only.