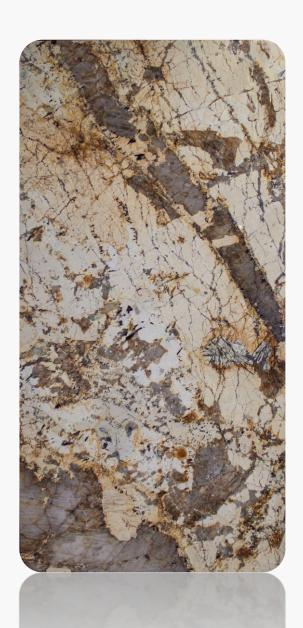

# Crystal Spider A+

Range: Marble

Finished: Polished, Honed, Leather

Thickness: 20mm

Dear Customers:
Please note each Block of stones will be Different Shade & Batches,
Photo is the Reference for your information only.

Sizes:

Slab

1200 x 1200

1000 x 1000

1200 x 600

 $800 \times 800$ 

600 x 600