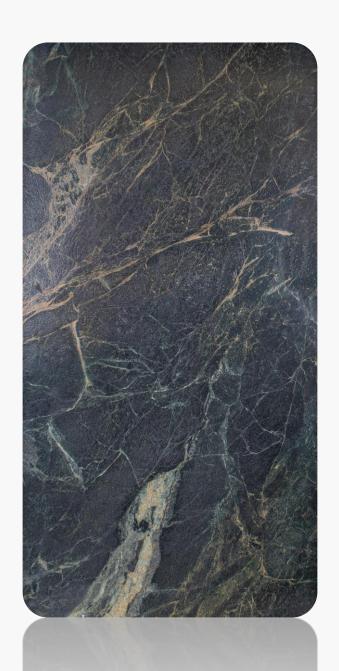

### Tornado Vein

Range: Marble

Finished: Polished, Honed, Leather

Thickness: 20mm

Dear Customers:
Please note each Block of stones will be Different Shade & Batches,
Photo is the Reference for your information only.

Sizes:

Slab

1200 x 1200

1000 x 1000

1200 x 600

800 x 800

600 x 600