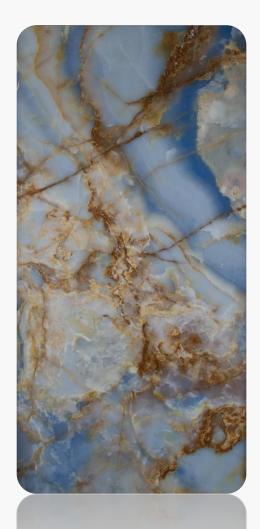

# Blue Onyx

Range: Onyx

Finished: Polished, Honed, Leather

Thickness: 20mm

Sizes:

Slab

1200 x 1200

1000 x 1000

1200 x 600

 $800 \times 800$ 

600 x 600

600 x 300