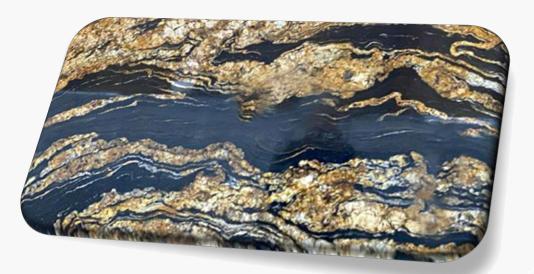

#### Black Fire

Range: Marble

Finished: Polished, Honed, Leather

Thickness: 20mm

Dear Customers:
Please note each Block of stones will be Different Shade & Batches,
Photo is the Reference for your information only.

Sizes:

Slab

1200 x 1200

1000 x 1000

1200 x 600

800 x 800

600 x 600