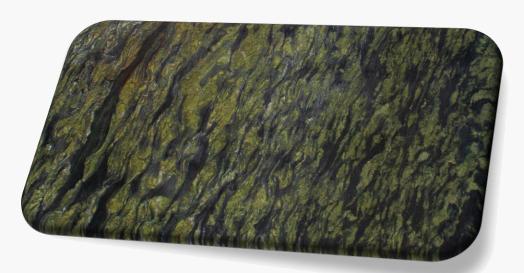

#### Forest Autumn

Range: Marble

Finished: Polished, Honed, Leather

Thickness: 20mm

Dear Customers:
Please note each Block of stones will be Different Shade & Batches,
Photo is the Reference for your information only.

Sizes:

Slab

1200 x 1200

1000 x 1000

1200 x 600

800 x 800

600 x 600