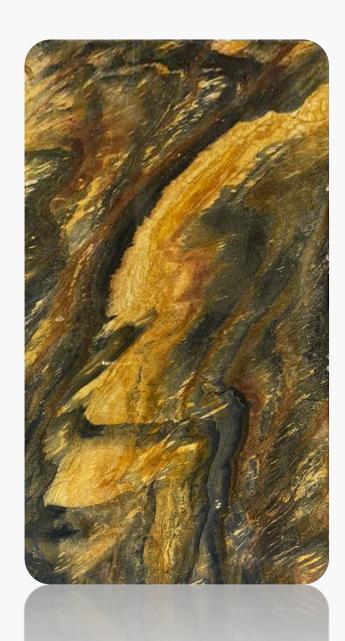

# Jupiter

Range: Marble

Finished: Polished, Honed, Leather

Thickness: 20mm

Dear Customers:
Please note each Block of stones will be Different Shade & Batches,
Photo is the Reference for your information only.