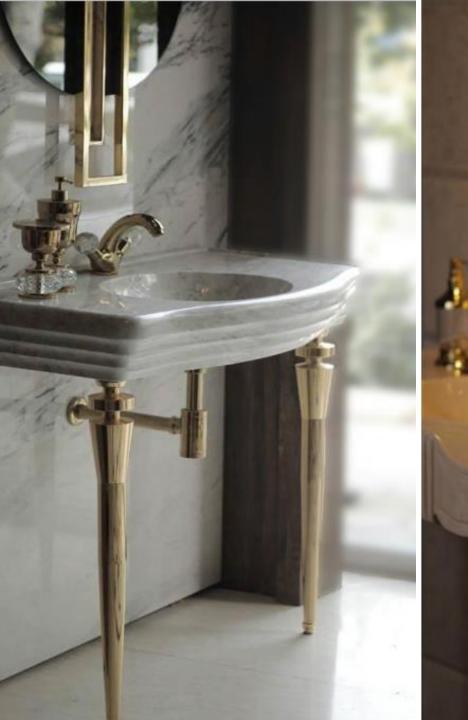

ent Shade & Batches,
Photo is the Reference for your information only.

Sizes:

Slab

1200 x 1200

1000 x 1000

1200 x 600

800 x 800

600 x 600



# Burgundy Onyx

Range: Onyx

Finished: Polished, Honed, Leather

Thickness: 20mm



Dear Customers:
Please note each Block of stones will be Different Shade & Batches,
Photo is the Reference for your information only.

Sizes:

Slab

1200 x 1200

1000 x 1000

1200 x 600

800 x 800

600 x 600

#### Travertine Range



#### Sizes:

Slab

1200 x 1200

1000 x 1000

1200 x 600

800 x 800

600 x 600

 $600 \times 300$ 



#### Finished:

Polished,

Honed,

Leather

#### Thickness:

30mm,

20mm,

**12mm** 



Dear Customers:





Black Granite Including CNC Design with Handmade Gold Leaf







# Tornado Cross Bookmatched Wall Including Vanity