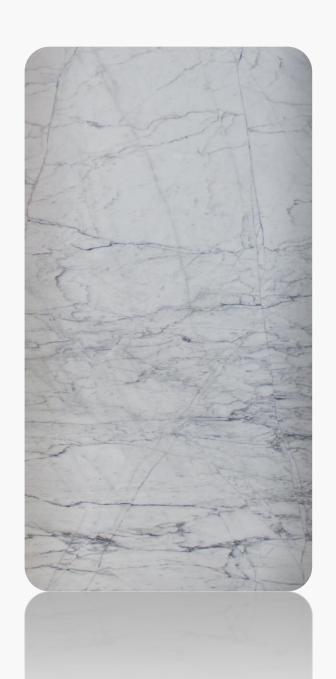

### **Snow White**

Range: Marble

Finished: Polished, Honed, Leather

Thickness: 20mm

Dear Customers:
Please note each Block of stones will be Different Shade & Batches,
Photo is the Reference for your information only.

Sizes:

Slab

1200 x 1200

1000 x 1000

1200 x 600

800 x 800

600 x 600