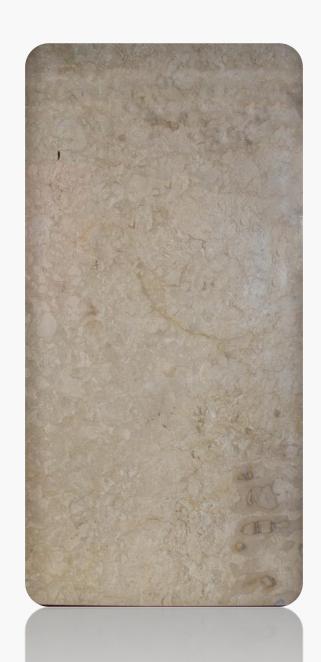

### Marfil

Range: Marble

Finished: Polished, Honed, Leather

Thickness: 20mm

Dear Customers:
Please note each Block of stones will be Different Shade & Batches,
Photo is the Reference for your information only.

Sizes:

Slab

1200 x 1200

1000 x 1000

1200 x 600

800 x 800

600 x 600