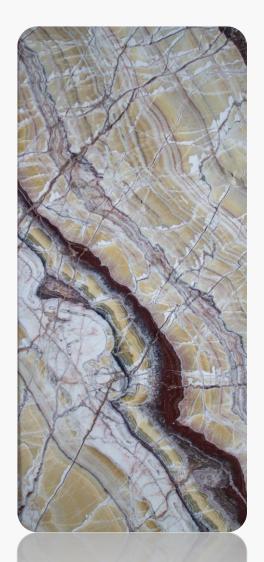

# Burgundy Onyx

Range: Onyx

Finished: Polished, Honed, Leather

Thickness: 20mm

Dear Customers:
Please note each Block of stones will be Different Shade & Batches,
Photo is the Reference for your information only.