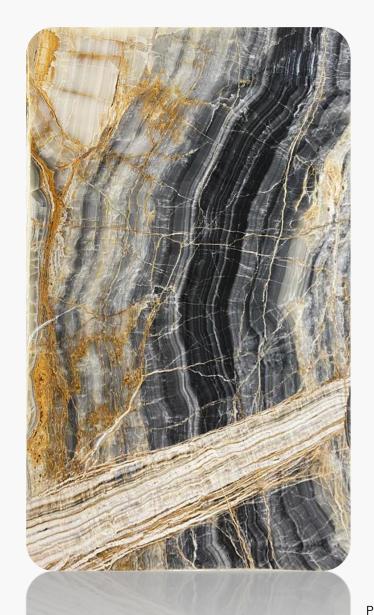

## Nero Marquino

Range: Marble

Finished: Polished, Honed, Leather

Thickness: 20mm

Dear Customers:
Please note each Block of stones will be Different Shade & Batches,
Photo is the Reference for your information only.

Sizes:

Slab

1200 x 1200

1000 x 1000

1200 x 600

800 x 800

600 x 600