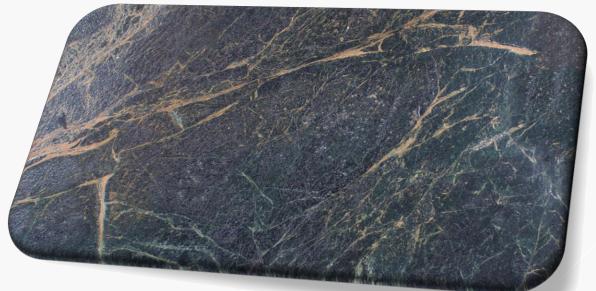

# Crystal Spider A+

Range: Marble

Finished: Polished, Honed, Leather

Thickness: 20mm

Dear Customers:
Please note each Block of stones will be Different Shade & Batches,
Photo is the Reference for your information only.

Sizes:

Slab

1200 x 1200

1000 x 1000

1200 x 600

 $800 \times 800$ 

600 x 600