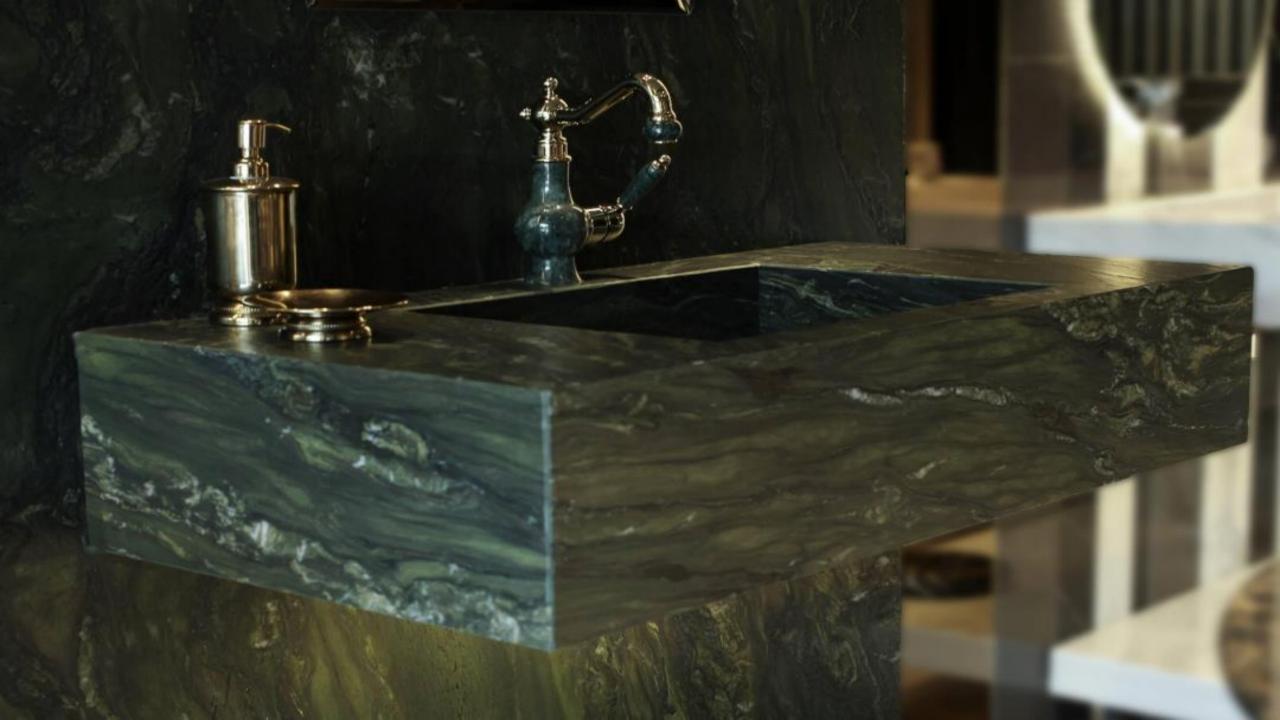

# Crystal Spider A+

Range: Marble

Finished: Polished, Honed, Leather

Thickness: 20mm

Dear Customers:
Please note each Block of stones will be Different Shade & Batches,
Photo is the Reference for your information only.

Sizes:

Slab

1200 x 1200

1000 x 1000

1200 x 600

 $800 \times 800$ 

600 x 600