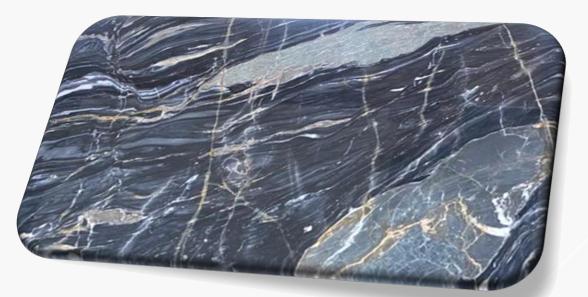

#### Black Fire

Range: Marble

Finished: Polished, Honed, Leather

Thickness: 20mm

Dear Customers:
Please note each Block of stones will be Different Shade & Batches,
Photo is the Reference for your information only.

Sizes:

Slab

1200 x 1200

1000 x 1000

1200 x 600

800 x 800

600 x 600