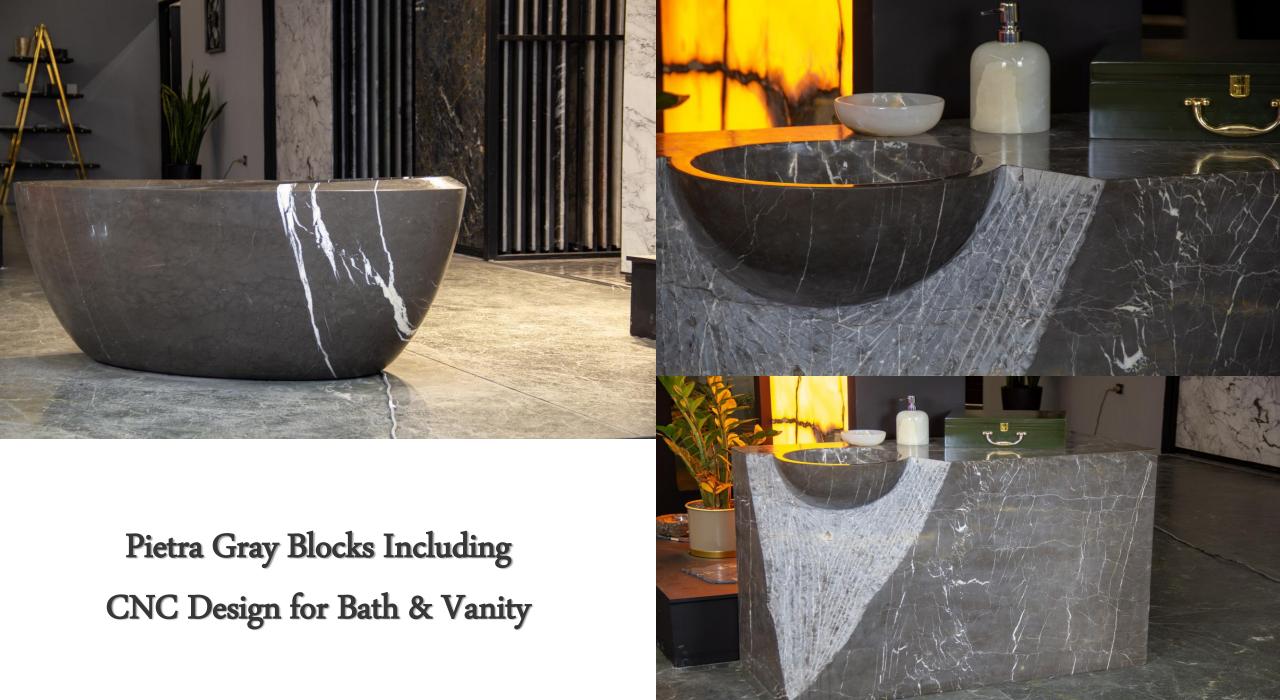

# Pietra Gray

Range: Marble

Finished: Polished, Honed, Leather

Thickness: 20mm

Dear Customers:
Please note each Block of stones will be Different Shade & Batches,
Photo is the Reference for your information only.

Sizes:

Slab

1200 x 1200

1000 x 1000

1200 x 600

800 x 800

600 x 600