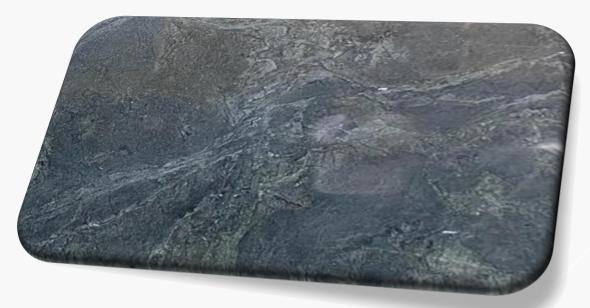

#### Forest Autumn

Range: Marble

Finished: Polished, Honed, Leather

Thickness: 20mm

Dear Customers:
Please note each Block of stones will be Different Shade & Batches,
Photo is the Reference for your information only.

Sizes:

Slab

1200 x 1200

1000 x 1000

1200 x 600

800 x 800

600 x 600