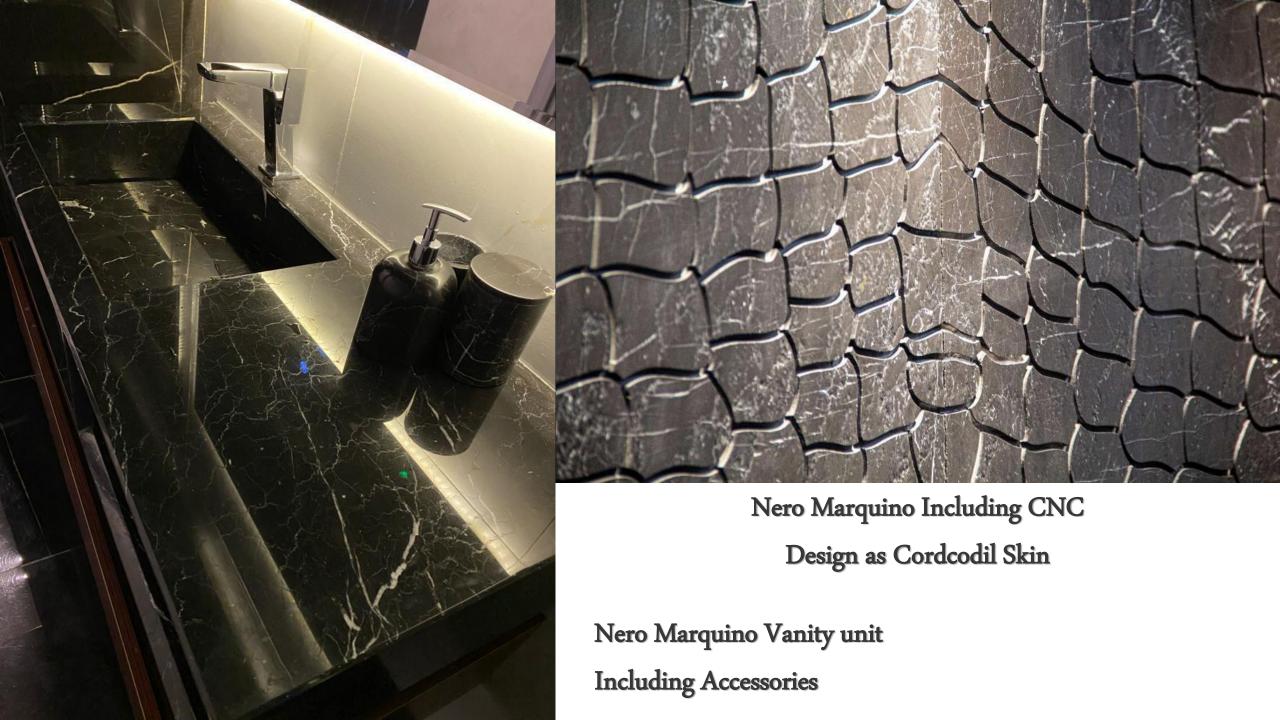

## Nero Marquino

Range: Marble

Finished: Polished, Honed, Leather

Thickness: 20mm

Dear Customers:
Please note each Block of stones will be Different Shade & Batches,
Photo is the Reference for your information only.

Sizes:

Slab

1200 x 1200

1000 x 1000

1200 x 600

800 x 800

600 x 600