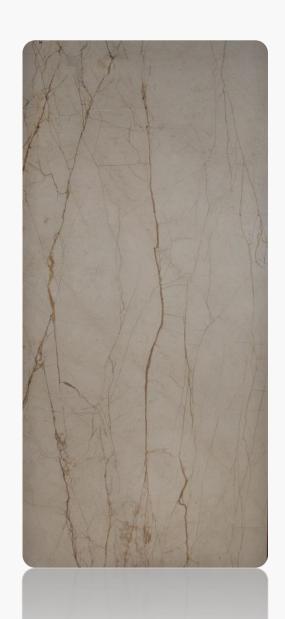

### Marfil

Range: Marble

Finished: Polished, Honed, Leather

Thickness: 20mm

Dear Customers:
Please note each Block of stones will be Different Shade & Batches,
Photo is the Reference for your information only.