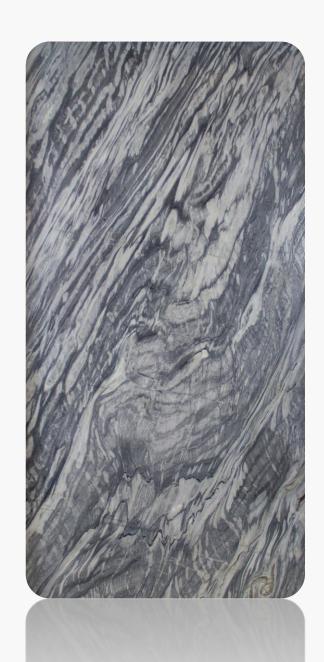

### Tornado Vein

Range: Marble

Finished: Polished, Honed, Leather

Thickness: 20mm

Dear Customers:
Please note each Block of stones will be Different Shade & Batches,
Photo is the Reference for your information only.

Sizes:

Slab

1200 x 1200

1000 x 1000

1200 x 600

800 x 800

600 x 600