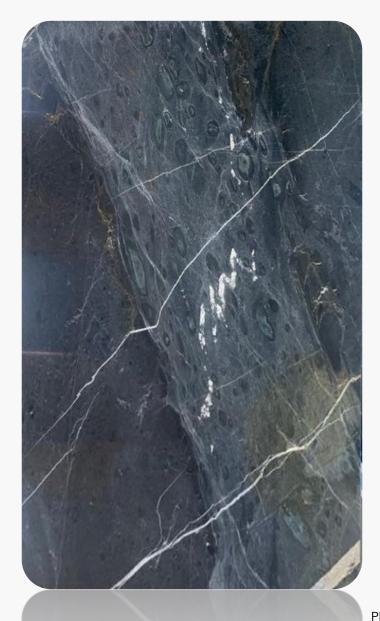

### **Tornado Cross**

Range: Marble

Finished: Polished, Honed, Leather

Thickness: 20mm

Dear Customers:
Please note each Block of stones will be Different Shade & Batches,
Photo is the Reference for your information only.

Sizes:

Slab

1200 x 1200

1000 x 1000

1200 x 600

800 x 800

600 x 600