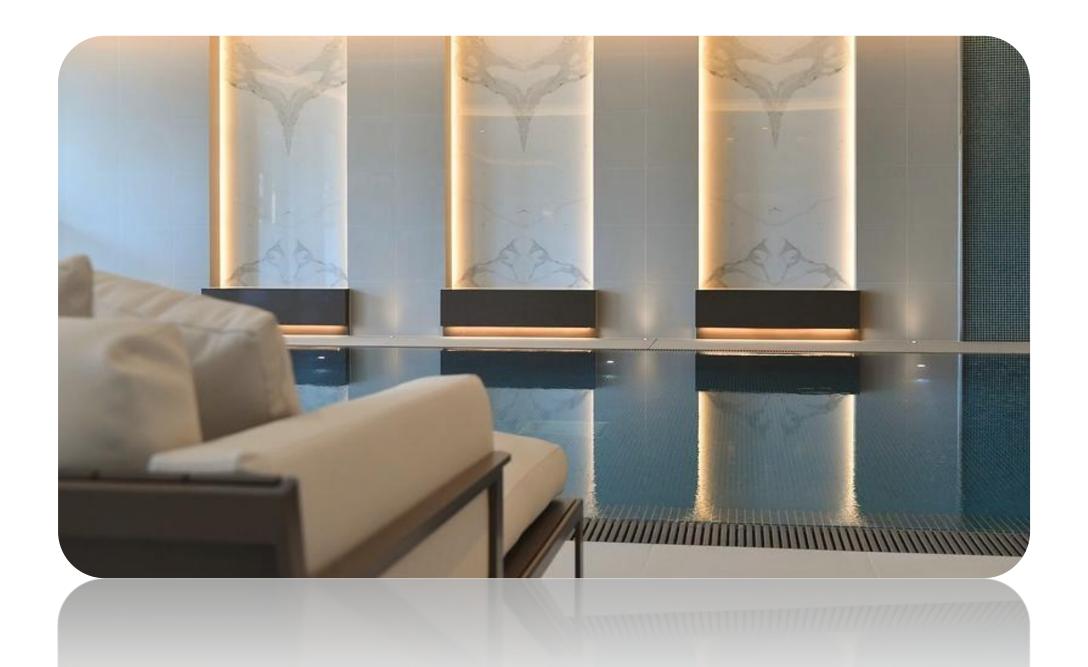

# Spider

Range: Marble

Finished: Polished, Honed, Leather

Thickness: 20mm

Dear Customers:
Please note each Block of stones will be Different Shade & Batches,
Photo is the Reference for your information only.