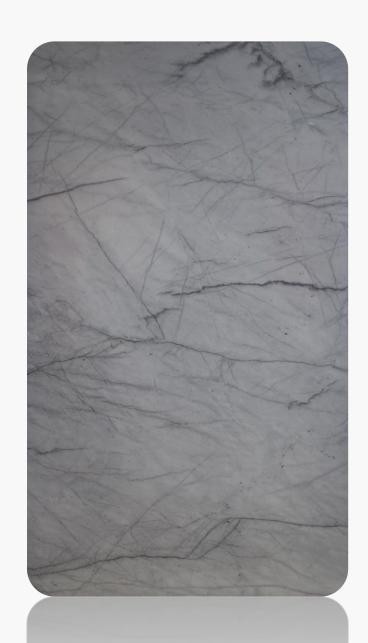

# Crystal Spider A+

Range: Marble

Finished: Polished, Honed, Leather

Thickness: 20mm

Dear Customers:
Please note each Block of stones will be Different Shade & Batches,
Photo is the Reference for your information only.