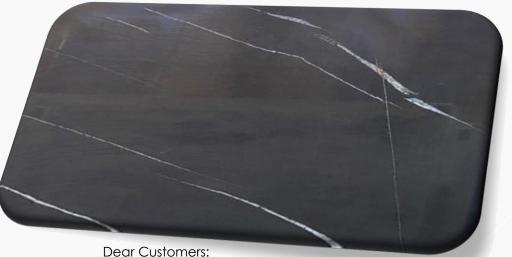

# Spider

Range: Marble

Finished: Polished, Honed, Leather

Thickness: 20mm

Dear Customers:
Please note each Block of stones will be Different Shade & Batches,
Photo is the Reference for your information only.