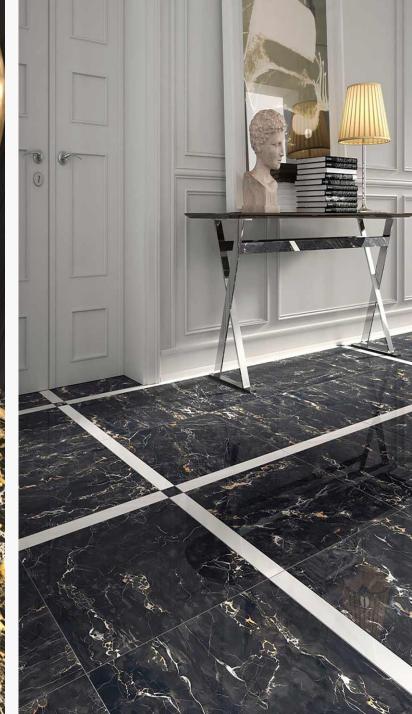

note each Block of stones will be Different Shade & Batches,
Photo is the Reference for your information only.

Sizes:

Slab

1200 x 1200

1000 x 1000

1200 x 600

800 x 800

600 x 600



#### Black & Gold Tarros

Range: Qurtizite

Finished: Polished, Honed, Leather

Thickness: 20mm



Dear Customers:
Please note each Block of stones will be Different Shade & Batches,
Photo is the Reference for your information only.

Sizes:

Slab

1200 x 1200

1000 x 1000

1200 x 600

800 x 800

600 x 600



### Jacaranda

Range: Qurtizite

Finished: Polished, Honed, Leather

Thickness: 20mm



Dear Customers:
Please note each Block of stones will be Different Shade & Batches,
Photo is the Reference for your information only.

Sizes:

Slab

1200 x 1200

1000 x 1000

1200 x 600

800 x 800

600 x 600











# White Onyx

Range: Onyx

Finished: Polished, Honed, Leather

Thickness: 20mm

Sizes:

Slab

1200 x 1200

1000 x 1000

1200 x 600

 $800 \times 800$ 

600 x 600

600 x 300





# Flamingo Onyx

Range: Onyx

Finished: Polished, Honed, Leather

Thickness: 20mm

Sizes:

Slab

1200 x 1200

1000 x 1000

1200 x 600

 $800 \times 800$ 

600 x 600

600 x 300





# Blue Onyx

Range: Onyx

Finished: Polished, Honed, Leather

Thickness: 20mm

Sizes:

Slab

1200 x 1200

1000 x 1000

1200 x 600

 $800 \times 800$ 

600 x 600

600 x 300





# Fire Onyx

Range: Onyx

Finished: Polished, Honed, Leather

Thickness: 20mm

Sizes:

Slab

1200 x 1200

 $1000 \times 1000$ 

1200 x 600

 $800 \times 800$ 

600 x 600

600 x 300



### Green Onyx

Range: Onyx

Finished: Polished, Honed, Leather

Thickness