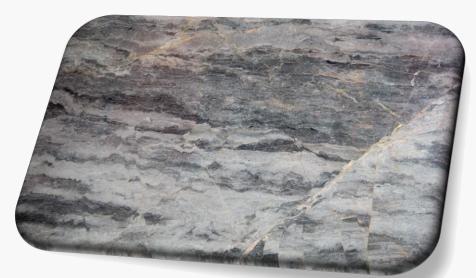

# Crystal Spider A+

Range: Marble

Finished: Polished, Honed, Leather

Thickness: 20mm

Dear Customers:
Please note each Block of stones will be Different Shade & Batches,
Photo is the Reference for your information only.

Sizes:

Slab

1200 x 1200

1000 x 1000

1200 x 600

 $800 \times 800$ 

600 x 600