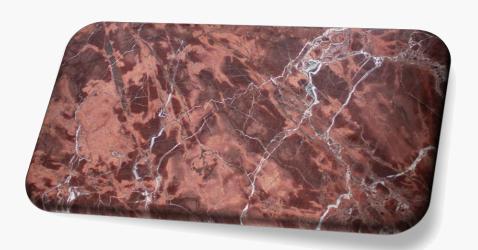

#### Rosso Levanto

Range: Marble

Finished: Polished, Honed, Leather

Thickness: 20mm

Dear Customers:
Please note each Block of stones will be Different Shade & Batches,
Photo is the Reference for your information only.

Sizes:

Slab

1200 x 1200

1000 x 1000

1200 x 600

800 x 800

600 x 600