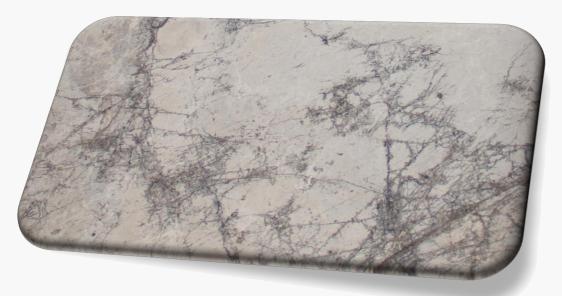

#### Snow White A+

Range: Marble

Finished: Polished, Honed, Leather

Thickness: 20mm

Dear Customers:
Please note each Block of stones will be Different Shade & Batches,
Photo is the Reference for your information only.

Sizes:

Slab

1200 x 1200

1000 x 1000

1200 x 600

800 x 800

600 x 600