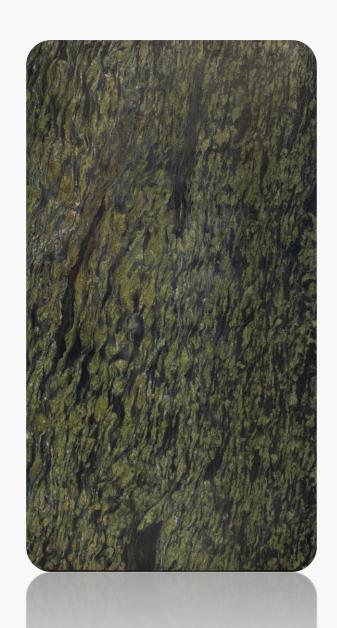

#### Forest Autumn

Range: Marble

Finished: Polished, Honed, Leather

Thickness: 20mm

Dear Customers:
Please note each Block of stones will be Different Shade & Batches,
Photo is the Reference for your information only.

Sizes:

Slab

1200 x 1200

1000 x 1000

1200 x 600

800 x 800

600 x 600