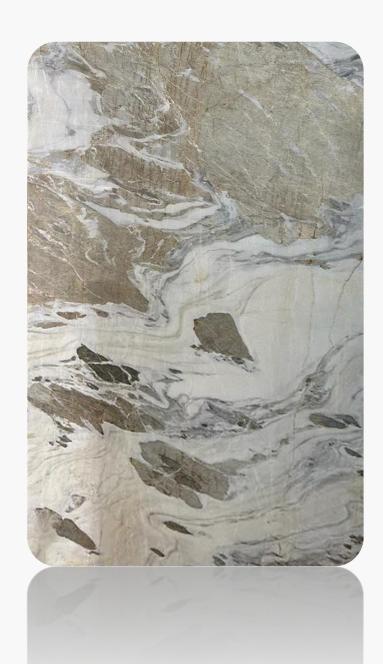

#### Loutus

Range: Marble

Finished: Polished, Honed, Leather

Thickness: 20mm

Dear Customers:
Please note each Block of stones will be Different Shade & Batches,
Photo is the Reference for your information only.

Sizes:

Slab

1200 x 1200

1000 x 1000

1200 x 600

800 x 800

600 x 600