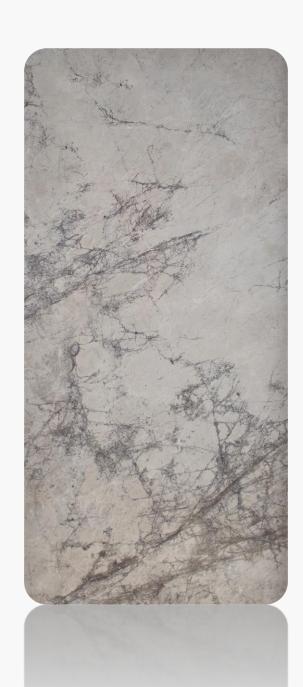

### **Snow White**

Range: Marble

Finished: Polished, Honed, Leather

Thickness: 20mm

Dear Customers:
Please note each Block of stones will be Different Shade & Batches,
Photo is the Reference for your information only.

Sizes:

Slab

1200 x 1200

1000 x 1000

1200 x 600

800 x 800

600 x 600