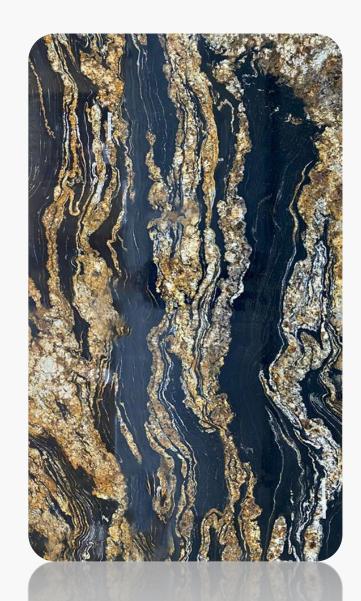

#### Black Fire

Range: Marble

Finished: Polished, Honed, Leather

Thickness: 20mm

Dear Customers:
Please note each Block of stones will be Different Shade & Batches,
Photo is the Reference for your information only.

Sizes:

Slab

1200 x 1200

1000 x 1000

1200 x 600

800 x 800

600 x 600