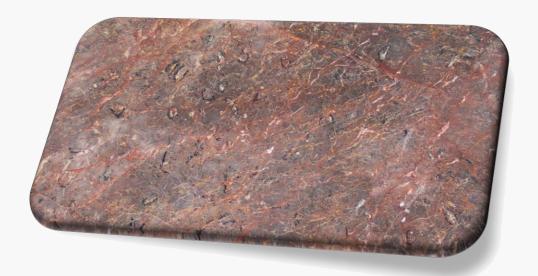

# Crystal Spider A+

Range: Marble

Finished: Polished, Honed, Leather

Thickness: 20mm

Dear Customers:
Please note each Block of stones will be Different Shade & Batches,
Photo is the Reference for your information only.

Sizes:

Slab

1200 x 1200

1000 x 1000

1200 x 600

 $800 \times 800$ 

600 x 600