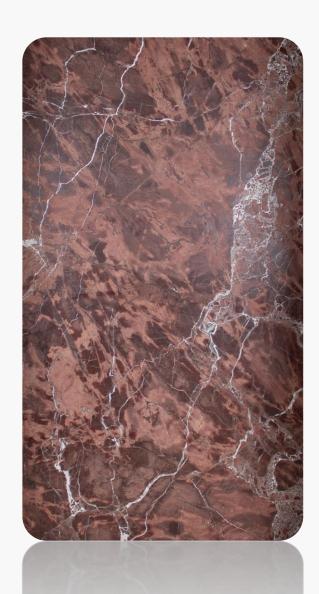

#### Rosso Levanto

Range: Marble

Finished: Polished, Honed, Leather

Thickness: 20mm

Dear Customers:
Please note each Block of stones will be Different Shade & Batches,
Photo is the Reference for your information only.

Sizes:

Slab

1200 x 1200

1000 x 1000

1200 x 600

800 x 800

600 x 600