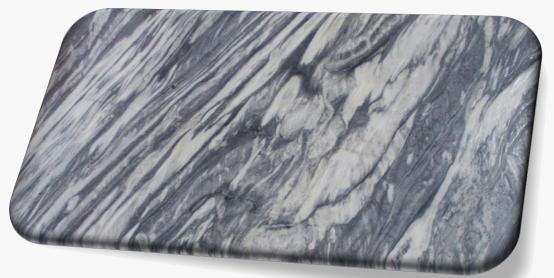

### Tornado Vein

Range: Marble

Finished: Polished, Honed, Leather

Thickness: 20mm

Dear Customers:
Please note each Block of stones will be Different Shade & Batches,
Photo is the Reference for your information only.

Sizes:

Slab

1200 x 1200

1000 x 1000

1200 x 600

800 x 800

600 x 600