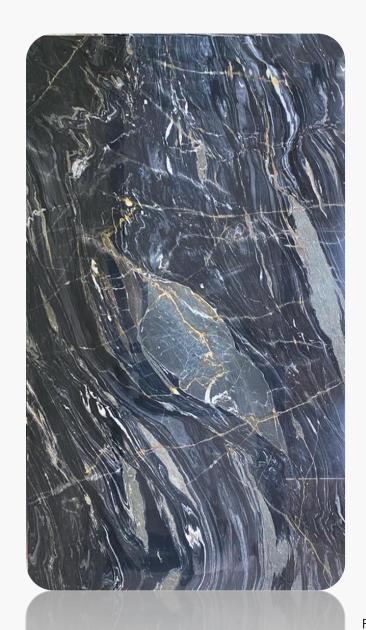

#### Black Fire

Range: Marble

Finished: Polished, Honed, Leather

Thickness: 20mm

Dear Customers:
Please note each Block of stones will be Different Shade & Batches,
Photo is the Reference for your information only.

Sizes:

Slab

1200 x 1200

1000 x 1000

1200 x 600

800 x 800

600 x 600