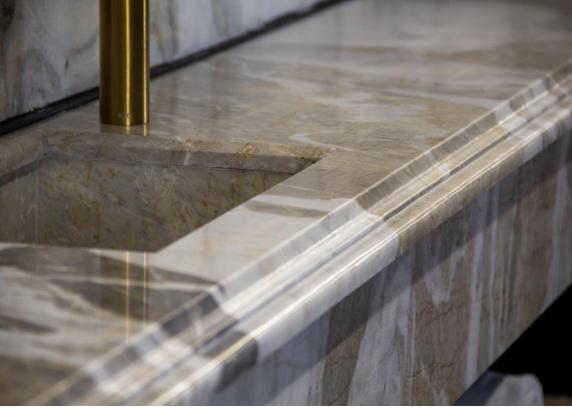

fferent Shade & Batches,
Photo is the Reference for your information only.

Sizes:

Slab

1200 x 1200

1000 x 1000

1200 x 600

800 x 800

600 x 600



# Burgundy Onyx

Range: Onyx

Finished: Polished, Honed, Leather

Thickness: 20mm



Dear Customers:
Please note each Block of stones will be Different Shade & Batches,
Photo is the Reference for your information only.

Sizes:

Slab

1200 x 1200

1000 x 1000

1200 x 600

800 x 800

600 x 600

#### Travertine Range



#### Sizes:

Slab

1200 x 1200

1000 x 1000

1200 x 600

800 x 800

600 x 600

 $600 \times 300$ 



#### Finished:

Polished,

Honed,

Leather

#### Thickness:

30mm,

20mm,

**12mm** 



Dear Customers:





Black Granite Including CNC Design with Handmade Gold Leaf







# Tornado Cross Bookmatched Wall Including Vanity