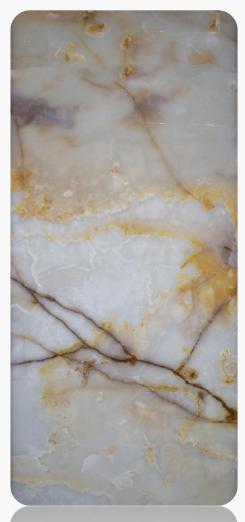

# White Onyx

Range: Onyx

Finished: Polished, Honed, Leather

Thickness: 20mm

Sizes:

Slab

1200 x 1200

1000 x 1000

1200 x 600

 $800 \times 800$ 

600 x 600

600 x 300