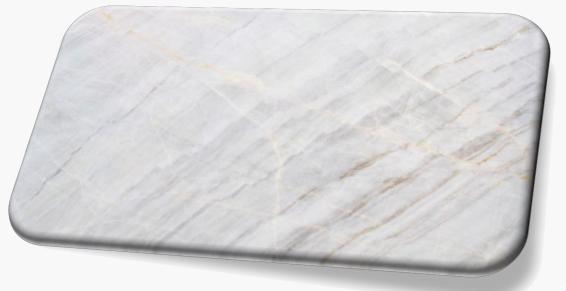

#### Snow White A+

Range: Marble

Finished: Polished, Honed, Leather

Thickness: 20mm

Dear Customers:
Please note each Block of stones will be Different Shade & Batches,
Photo is the Reference for your information only.

Sizes:

Slab

1200 x 1200

1000 x 1000

1200 x 600

800 x 800

600 x 600