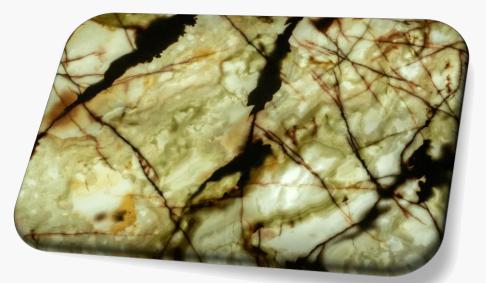

#### Skato

Range: Marble

Finished: Polished, Honed, Leather

Thickness: 20mm

Dear Customers:
Please note each Block of stones will be Different Shade & Batches,
Photo is the Reference for your information only.

Sizes:

Slab

1200 x 1200

1000 x 1000

1200 x 600

800 x 800

600 x 600