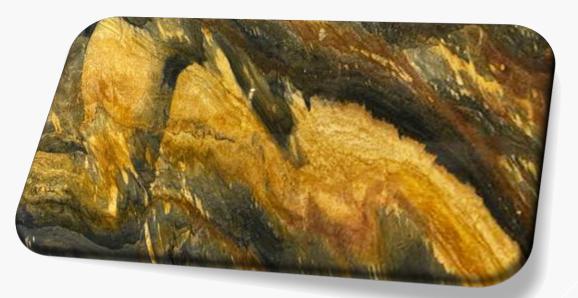

# Jupiter

Range: Marble

Finished: Polished, Honed, Leather

Thickness: 20mm

Dear Customers:
Please note each Block of stones will be Different Shade & Batches,
Photo is the Reference for your information only.