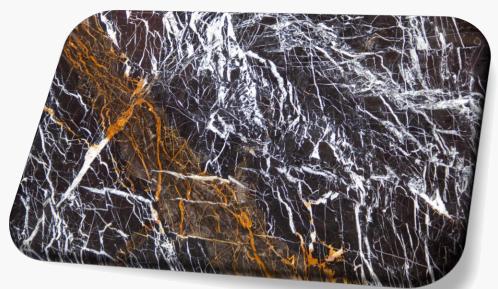

#### Black Fire

Range: Marble

Finished: Polished, Honed, Leather

Thickness: 20mm

Dear Customers:
Please note each Block of stones will be Different Shade & Batches,
Photo is the Reference for your information only.