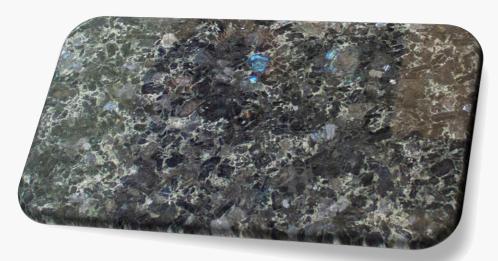

# Crystal Spider A+

Range: Marble

Finished: Polished, Honed, Leather

Thickness: 20mm

Dear Customers:
Please note each Block of stones will be Different Shade & Batches,
Photo is the Reference for your information only.

Sizes:

Slab

1200 x 1200

1000 x 1000

1200 x 600

 $800 \times 800$ 

600 x 600