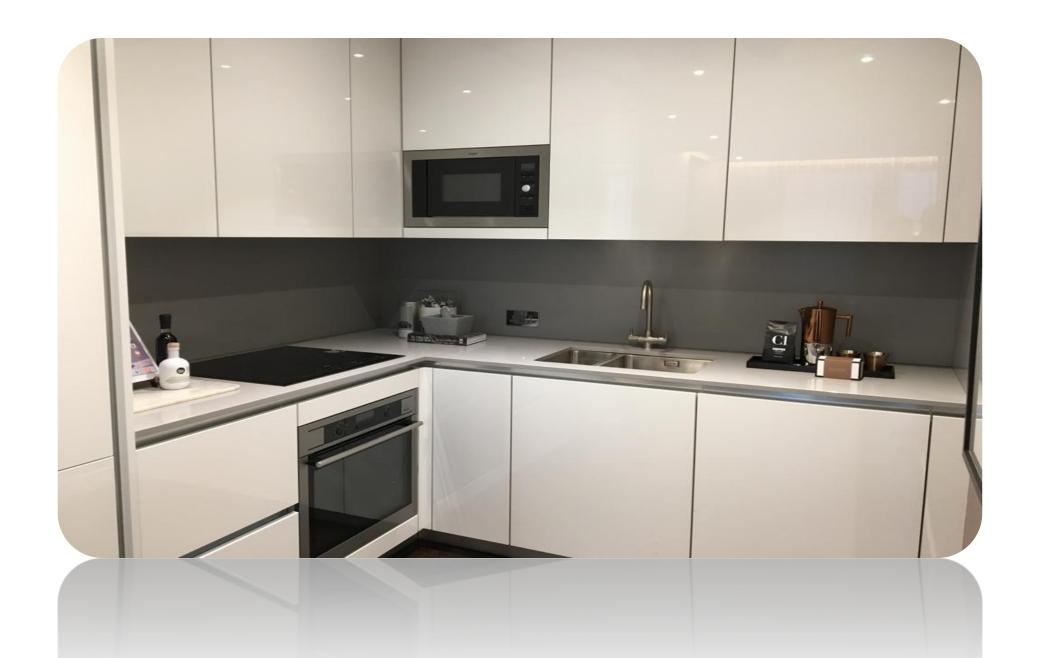

Please note each Block of stones will be Different Shade & Batches,
Photo is the Reference for your information only.

Sizes:

Slab

1200 x 1200

1000 x 1000

1200 x 600

 $800 \times 800$ 

600 x 600



#### Coco Brown

Range: Marble

Finished: Polished, Honed, Leather

Thickness: 20mm



Dear Customers:
Please note each Block of stones will be Different Shade & Batches,
Photo is the Reference for your information only.

Sizes:

Slab

1200 x 1200

1000 x 1000

1200 x 600

800 x 800

600 x 600



#### Marmo Edera

Range: Marble

Finished: Polished, Honed, Leather

Thickness: 20mm



Dear Customers:
Please note each Block of stones will be Different Shade & Batches,
Photo is the Reference for your information only.

Sizes:

Slab

1200 x 1200

1000 x 1000

1200 x 600

800 x 800

600 x 600





#### Modern Silver

Range: Marble

Finished: Polished, Honed, Leather

Thickness: 20mm



Dear Customers:
Please note each Block of stones will be Different Shade & Batches,
Photo is the Reference for your information only.

Sizes:

Slab

1200 x 1200

1000 x 1000

1200 x 600

800 x 800

600 x 600



#### Nero Gold

Range: Marble

Finished: Polished, Honed, Leather

Thickness: 20mm



Dear Customers:
Please note each Block of stones will be Different Shade & Batches,
Photo is the Reference for your information only.

Sizes:

Slab

1200 x 1200

1000 x 1000

1200 x 600

800 x 800

600 x 600



### Tornado Vein

Range: Marble

Finished: Polished, Honed, Leather

Thickness: 20mm



Dear Customers:
Please note each Block of stones will be Different Shade & Batches,
Photo is the Reference for