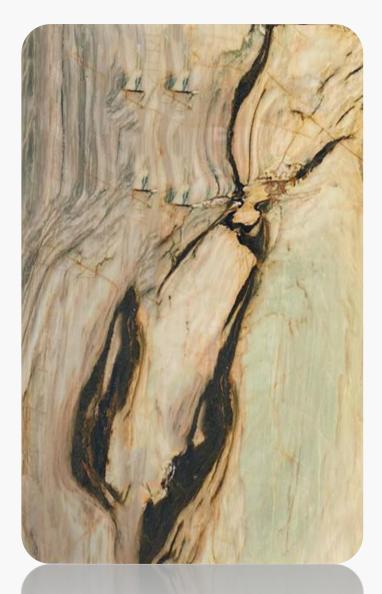

#### Forest Autumn

Range: Marble

Finished: Polished, Honed, Leather

Thickness: 20mm

Dear Customers:
Please note each Block of stones will be Different Shade & Batches,
Photo is the Reference for your information only.

Sizes:

Slab

1200 x 1200

1000 x 1000

1200 x 600

800 x 800

600 x 600