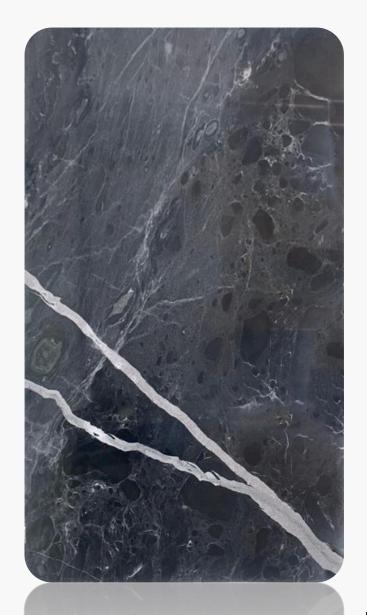

# Crystal Spider A+

Range: Marble

Finished: Polished, Honed, Leather

Thickness: 20mm

Dear Customers:
Please note each Block of stones will be Different Shade & Batches,
Photo is the Reference for your information only.