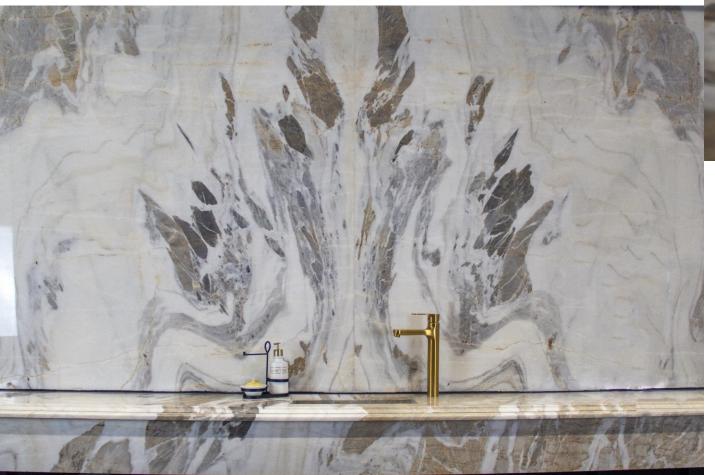

Different Shade & Batches,
Photo is the Reference for your information only.

Sizes:

Slab

1200 x 1200

1000 x 1000

1200 x 600

800 x 800

600 x 600



# Burgundy Onyx

Range: Onyx

Finished: Polished, Honed, Leather

Thickness: 20mm



Dear Customers:
Please note each Block of stones will be Different Shade & Batches,
Photo is the Reference for your information only.

Sizes:

Slab

1200 x 1200

1000 x 1000

1200 x 600

800 x 800

600 x 600

#### Travertine Range



#### Sizes:

Slab

1200 x 1200

1000 x 1000

1200 x 600

800 x 800

600 x 600

 $600 \times 300$ 



#### Finished:

Polished,

Honed,

Leather

#### Thickness:

30mm,

20mm,

**12mm** 



Dear Customers:





Black Granite Including CNC Design with Handmade Gold Leaf







# Tornado Cross Bookmatched Wall Including Vanity