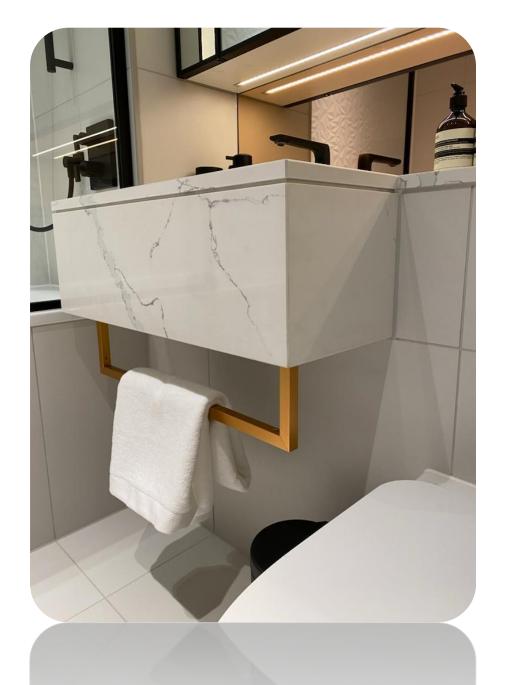

ustomers:
Please note each Block of stones will be Different Shade & Batches,
Photo is the Reference for your information only.

Sizes:

Slab

1200 x 1200

1000 x 1000

1200 x 600

800 x 800

600 x 600



#### Loutus

Range: Marble

Finished: Polished, Honed, Leather

Thickness: 20mm



Dear Customers:
Please note each Block of stones will be Different Shade & Batches,
Photo is the Reference for your information only.

Sizes:

Slab

1200 x 1200

1000 x 1000

1200 x 600

800 x 800

600 x 600



#### Snow White A+

Range: Marble

Finished: Polished, Honed, Leather

Thickness: 20mm



Dear Customers:
Please note each Block of stones will be Different Shade & Batches,
Photo is the Reference for your information only.

Sizes:

Slab

1200 x 1200

1000 x 1000

1200 x 600

800 x 800

600 x 600







# Crystal Spider A+

Range: Marble

Finished: Polished, Honed, Leather

Thickness: 20mm



Dear Customers:
Please note each Block of stones will be Different Shade & Batches,
Photo is the Reference for your information only.

Sizes:

Slab

1200 x 1200

1000 x 1000

1200 x 600

 $800 \times 800$ 

600 x 600



#### Black Fire

Range: Marble

Finished: Polished, Honed, Leather

Thickness: 20mm



Dear Customers:
Please note each Block of stones will be Different Shade & Batches,
Photo is the Reference for your information only.

Sizes:

Slab

1200 x 1200

1000 x 1000

1200 x 600

800 x 800

600 x 600



### Silk

Range: Marble

Finished: Polished, Honed, Leather

Thickness: 20mm



Dear Customers:
Please note each Block of stones will be Different Shade & Batches,
Photo is the Reference