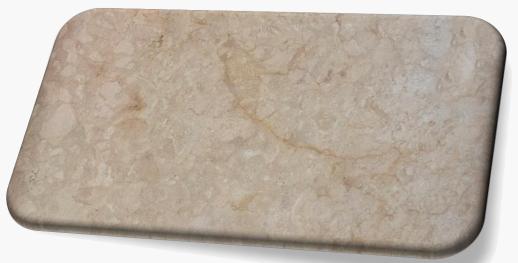

### Marfil

Range: Marble

Finished: Polished, Honed, Leather

Thickness: 20mm

Dear Customers:
Please note each Block of stones will be Different Shade & Batches,
Photo is the Reference for your information only.

Sizes:

Slab

1200 x 1200

1000 x 1000

1200 x 600

800 x 800

600 x 600