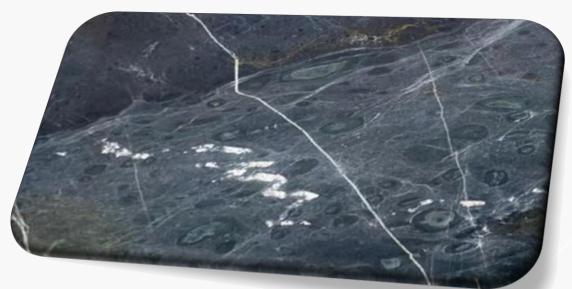

### **Tornado Cross**

Range: Marble

Finished: Polished, Honed, Leather

Thickness: 20mm

Dear Customers:
Please note each Block of stones will be Different Shade & Batches,
Photo is the Reference for your information only.

Sizes:

Slab

1200 x 1200

1000 x 1000

1200 x 600

800 x 800

600 x 600