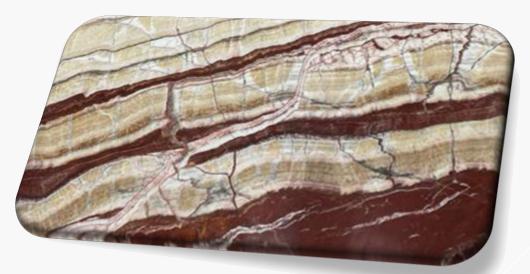

### **Tornado Cross**

Range: Marble

Finished: Polished, Honed, Leather

Thickness: 20mm

Dear Customers:
Please note each Block of stones will be Different Shade & Batches,
Photo is the Reference for your information only.

Sizes:

Slab

1200 x 1200

1000 x 1000

1200 x 600

800 x 800

600 x 600