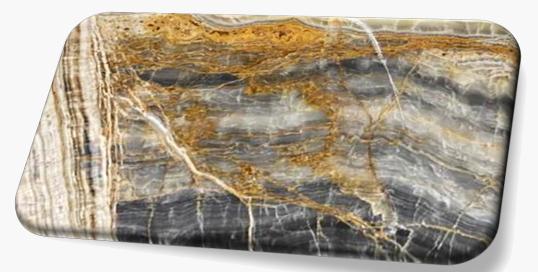

# Crystal Spider A+

Range: Marble

Finished: Polished, Honed, Leather

Thickness: 20mm

Dear Customers:
Please note each Block of stones will be Different Shade & Batches,
Photo is the Reference for your information only.

Sizes:

Slab

1200 x 1200

1000 x 1000

1200 x 600

 $800 \times 800$ 

600 x 600