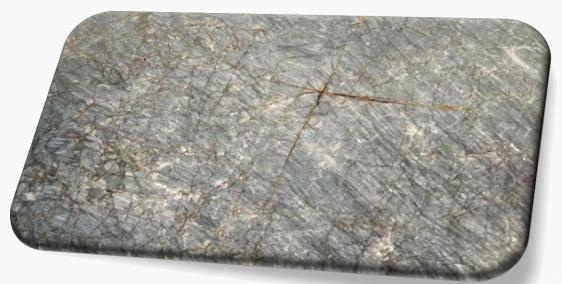

# Pietra Gray

Range: Marble

Finished: Polished, Honed, Leather

Thickness: 20mm

Dear Customers:
Please note each Block of stones will be Different Shade & Batches,
Photo is the Reference for your information only.

Sizes:

Slab

1200 x 1200

1000 x 1000

1200 x 600

800 x 800

600 x 600