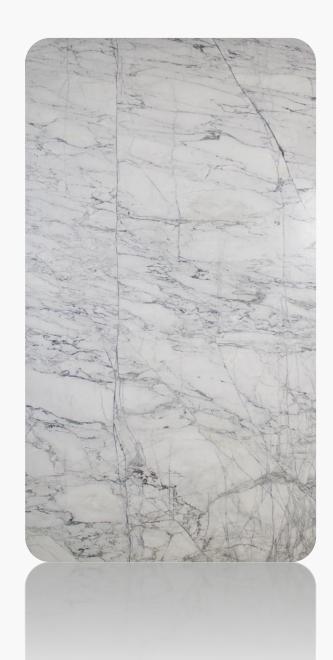

#### Snow White A+

Range: Marble

Finished: Polished, Honed, Leather

Thickness: 20mm

Dear Customers:
Please note each Block of stones will be Different Shade & Batches,
Photo is the Reference for your information only.

Sizes:

Slab

1200 x 1200

1000 x 1000

1200 x 600

800 x 800

600 x 600