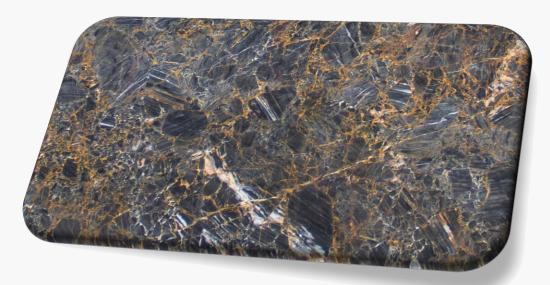

# Crystal Spider A+

Range: Marble

Finished: Polished, Honed, Leather

Thickness: 20mm

Dear Customers:
Please note each Block of stones will be Different Shade & Batches,
Photo is the Reference for your information only.

Sizes:

Slab

1200 x 1200

1000 x 1000

1200 x 600

 $800 \times 800$ 

600 x 600