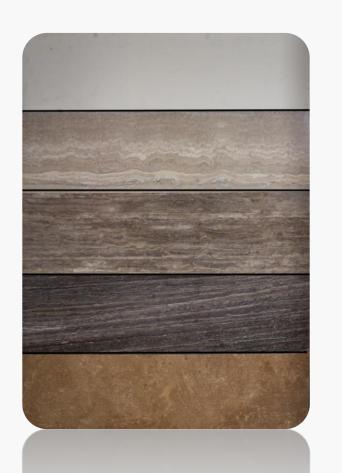

#### Travertine Range

#### Sizes:

Slab

1200 x 1200

1000 x 1000

1200 x 600

800 x 800

600 x 600

 $600 \times 300$ 

#### Finished:

Polished,

Honed,

Leather

#### Thickness:

30mm,

20mm,

**12mm** 

Dear Customers:

Black Granite Including CNC Design with Handmade Gold Leaf