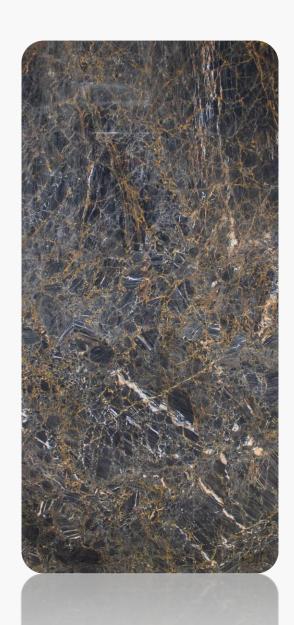

# Niegra

Range: Granite

Finished: Polished, Honed, Leather

Thickness: 20mm

Dear Customers:
Please note each Block of stones will be Different Shade & Batches,
Photo is the Reference for your information only.

Sizes:

Slab

1200 x 1200

1000 x 1000

1200 x 600

800 x 800

600 x 600