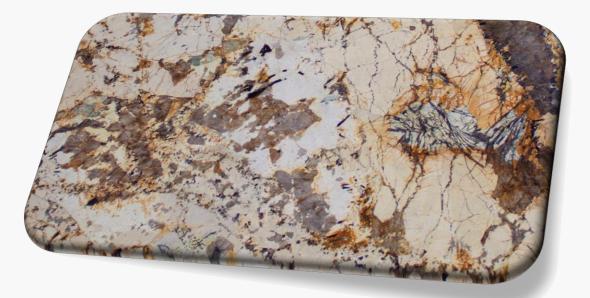

# Crystal Spider A+

Range: Marble

Finished: Polished, Honed, Leather

Thickness: 20mm

Dear Customers:
Please note each Block of stones will be Different Shade & Batches,
Photo is the Reference for your information only.

Sizes:

Slab

1200 x 1200

1000 x 1000

1200 x 600

 $800 \times 800$ 

600 x 600