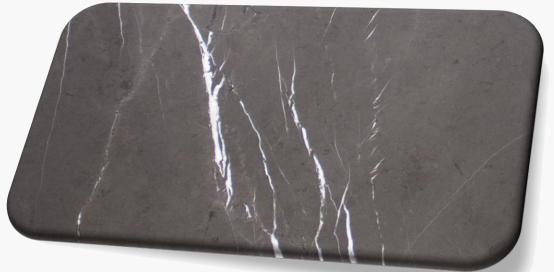

# Pietra Gray

Range: Marble

Finished: Polished, Honed, Leather

Thickness: 20mm

Dear Customers:
Please note each Block of stones will be Different Shade & Batches,
Photo is the Reference for your information only.

Sizes:

Slab

1200 x 1200

1000 x 1000

1200 x 600

800 x 800

600 x 600