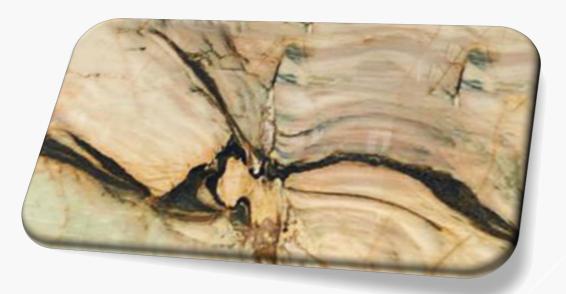

### **Tornado Cross**

Range: Marble

Finished: Polished, Honed, Leather

Thickness: 20mm

Dear Customers:
Please note each Block of stones will be Different Shade & Batches,
Photo is the Reference for your information only.

Sizes:

Slab

1200 x 1200

1000 x 1000

1200 x 600

800 x 800

600 x 600