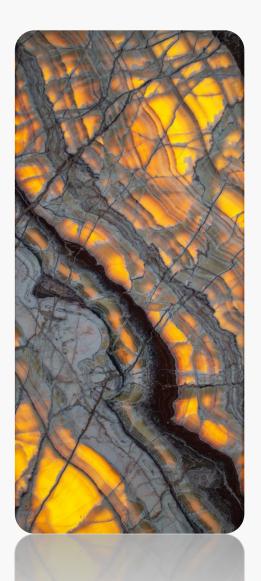

# Fire Onyx

Range: Onyx

Finished: Polished, Honed, Leather

Thickness: 20mm

Sizes:

Slab

1200 x 1200

 $1000 \times 1000$ 

1200 x 600

 $800 \times 800$ 

600 x 600

600 x 300