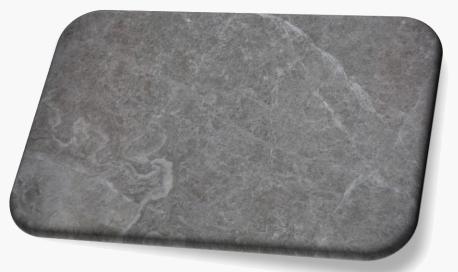

# Crystal Spider A+

Range: Marble

Finished: Polished, Honed, Leather

Thickness: 20mm

Dear Customers:
Please note each Block of stones will be Different Shade & Batches,
Photo is the Reference for your information only.

Sizes:

Slab

1200 x 1200

1000 x 1000

1200 x 600

 $800 \times 800$ 

600 x 600