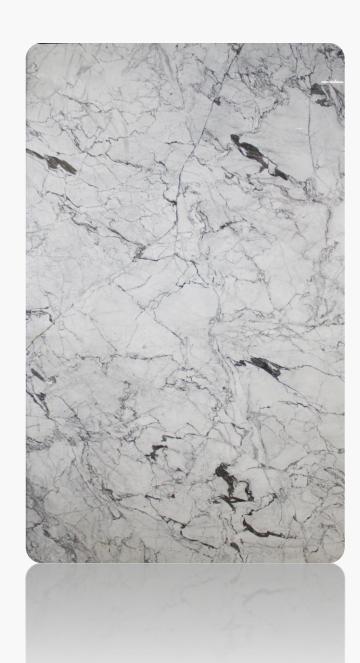

### **Snow White**

Range: Marble

Finished: Polished, Honed, Leather

Thickness: 20mm

Dear Customers:
Please note each Block of stones will be Different Shade & Batches,
Photo is the Reference for your information only.

Sizes:

Slab

1200 x 1200

1000 x 1000

1200 x 600

800 x 800

600 x 600