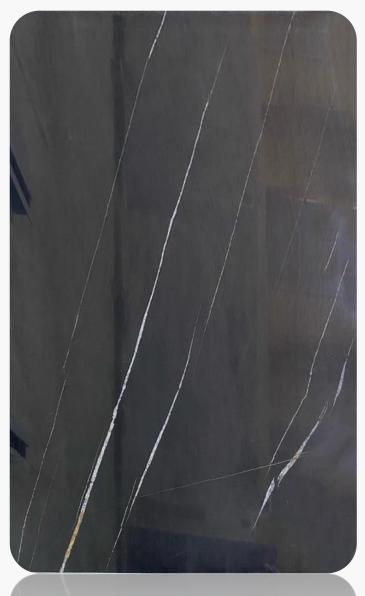

## Nero Marquino

Range: Marble

Finished: Polished, Honed, Leather

Thickness: 20mm

Dear Customers:
Please note each Block of stones will be Different Shade & Batches,
Photo is the Reference for your information only.

Sizes:

Slab

1200 x 1200

1000 x 1000

1200 x 600

800 x 800

600 x 600