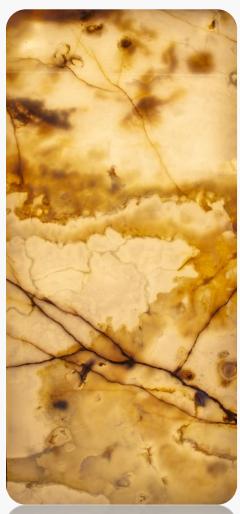

# Fire Onyx

Range: Onyx

Finished: Polished, Honed, Leather

Thickness: 20mm

Sizes:

Slab

1200 x 1200

 $1000 \times 1000$ 

1200 x 600

 $800 \times 800$ 

600 x 600

600 x 300