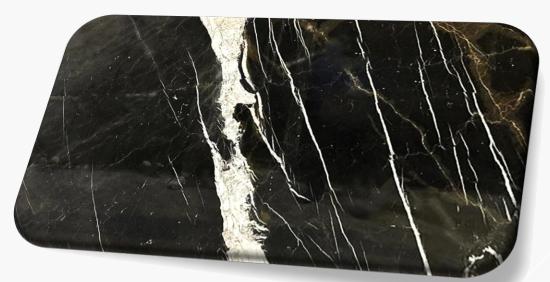

#### Black Fire

Range: Marble

Finished: Polished, Honed, Leather

Thickness: 20mm

Dear Customers:
Please note each Block of stones will be Different Shade & Batches,
Photo is the Reference for your information only.