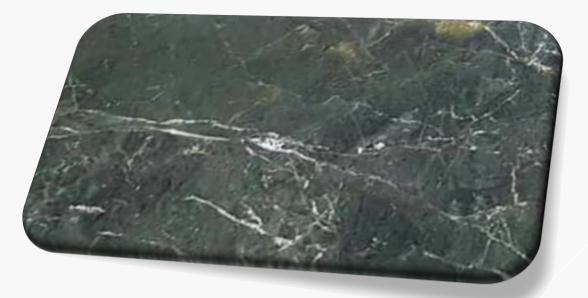

# Crystal Spider A+

Range: Marble

Finished: Polished, Honed, Leather

Thickness: 20mm

Dear Customers:
Please note each Block of stones will be Different Shade & Batches,
Photo is the Reference for your information only.

Sizes:

Slab

1200 x 1200

1000 x 1000

1200 x 600

 $800 \times 800$ 

600 x 600