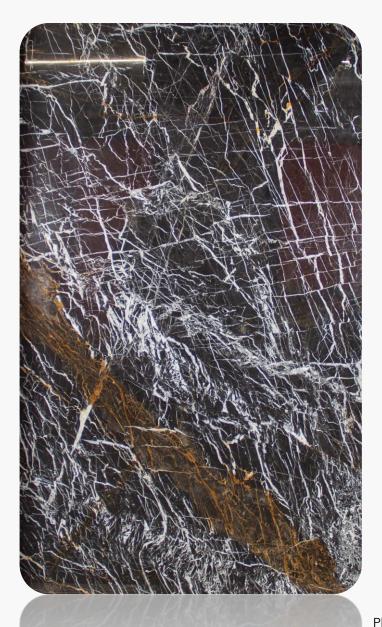

#### Black Fire

Range: Marble

Finished: Polished, Honed, Leather

Thickness: 20mm

Dear Customers:
Please note each Block of stones will be Different Shade & Batches,
Photo is the Reference for your information only.