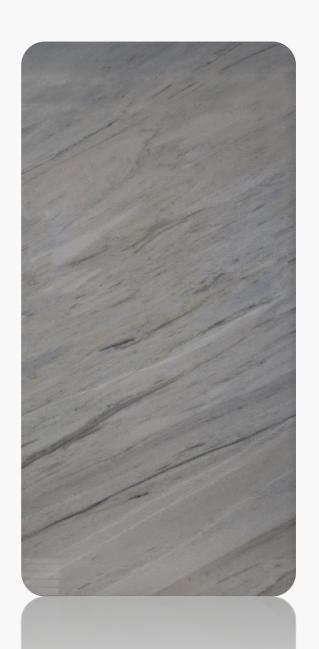

# Spider

Range: Marble

Finished: Polished, Honed, Leather

Thickness: 20mm

Dear Customers:
Please note each Block of stones will be Different Shade & Batches,
Photo is the Reference for your information only.

Sizes:

Slab

1200 x 1200

1000 x 1000

1200 x 600

800 x 800

600 x 600