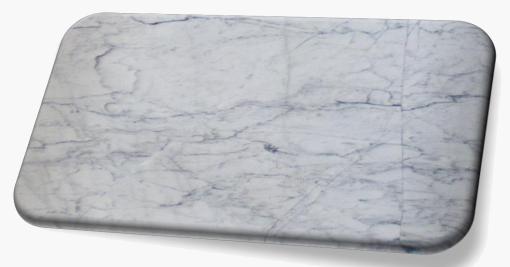

# Spider

Range: Marble

Finished: Polished, Honed, Leather

Thickness: 20mm

Dear Customers:
Please note each Block of stones will be Different Shade & Batches,
Photo is the Reference for your information only.

Sizes:

Slab

1200 x 1200

1000 x 1000

1200 x 600

800 x 800

600 x 600