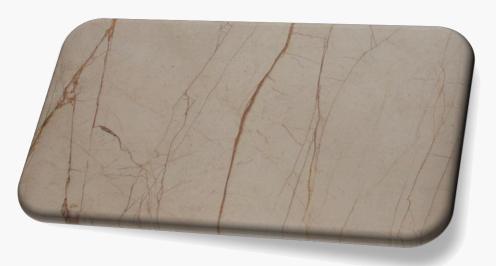

# Crystal Spider A+

Range: Marble

Finished: Polished, Honed, Leather

Thickness: 20mm

Dear Customers:
Please note each Block of stones will be Different Shade & Batches,
Photo is the Reference for your information only.

Sizes:

Slab

1200 x 1200

1000 x 1000

1200 x 600

 $800 \times 800$ 

600 x 600