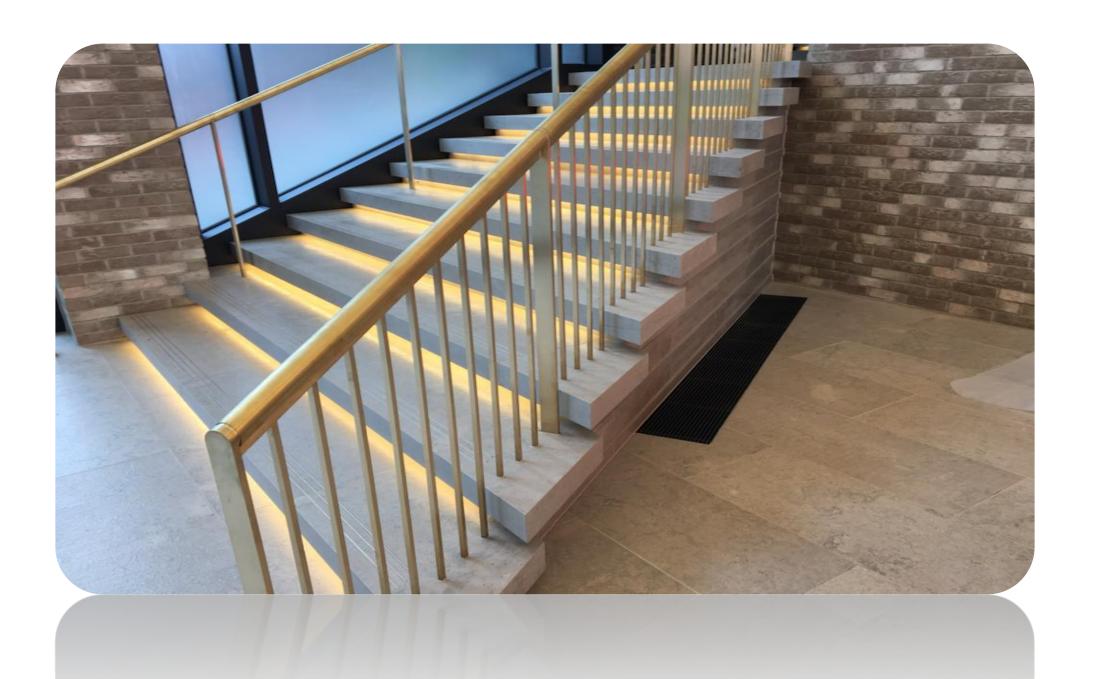

e: Onyx

Finished: Polished, Honed, Leather

Thickness: 20mm



Dear Customers:
Please note each Block of stones will be Different Shade & Batches,
Photo is the Reference for your information only.

Sizes:

Slab

1200 x 1200

1000 x 1000

1200 x 600

800 x 800

600 x 600



# Burgundy Onyx

Range: Onyx

Finished: Polished, Honed, Leather

Thickness: 20mm



Dear Customers:
Please note each Block of stones will be Different Shade & Batches,
Photo is the Reference for your information only.

Sizes:

Slab

1200 x 1200

1000 x 1000

1200 x 600

800 x 800

600 x 600

#### Travertine Range



#### Sizes:

Slab

1200 x 1200

1000 x 1000

1200 x 600

800 x 800

600 x 600

 $600 \times 300$ 



#### Finished:

Polished,

Honed,

Leather

#### Thickness:

30mm,

20mm,

**12mm** 



Dear Customers:





Black Granite Including CNC Design with Handmade Gold Leaf







# Tornado Cross Bookmatched Wall Including Vanity