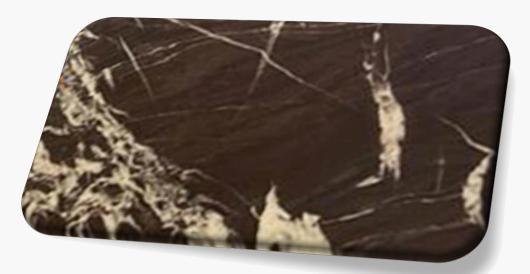

# Crystal Spider A+

Range: Marble

Finished: Polished, Honed, Leather

Thickness: 20mm

Dear Customers:
Please note each Block of stones will be Different Shade & Batches,
Photo is the Reference for your information only.

Sizes:

Slab

1200 x 1200

1000 x 1000

1200 x 600

 $800 \times 800$ 

600 x 600