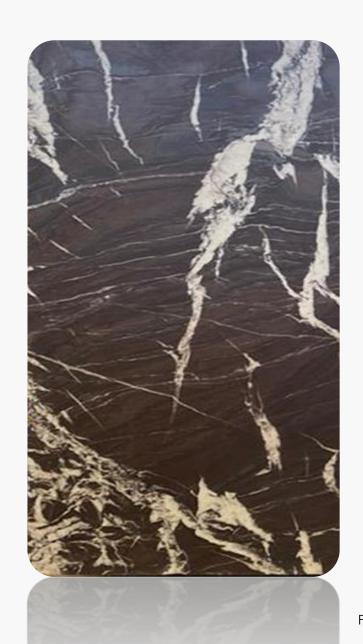

# Crystal Spider A+

Range: Marble

Finished: Polished, Honed, Leather

Thickness: 20mm

Dear Customers:
Please note each Block of stones will be Different Shade & Batches,
Photo is the Reference for your information only.

Sizes:

Slab

1200 x 1200

1000 x 1000

1200 x 600

 $800 \times 800$ 

600 x 600